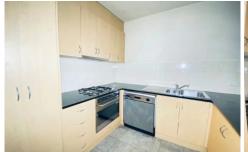

## Property features:

- Large living area with access to your very own private balcony
- Open plan living and dining complete with carpet
- Modern kitchen with stainless steel appliances, gas

2 🖰 1 🚍

**Type**: Apartment