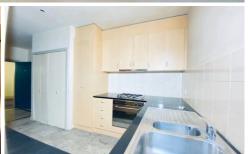

## Property features:

- Large living area with access to your very own private balcony
- Open plan living and dining complete with carpet
- Modern kitchen with stainless steel appliances, gas

2 🖰 1 🚍

**Type**: Apartment