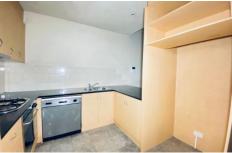

## Property features:

- Large living area with access to your very own private balcony
- Open plan living and dining complete with carpet
- Modern kitchen with stainless steel appliances, gas

2 🖰 1 🚍

**Type**: Apartment