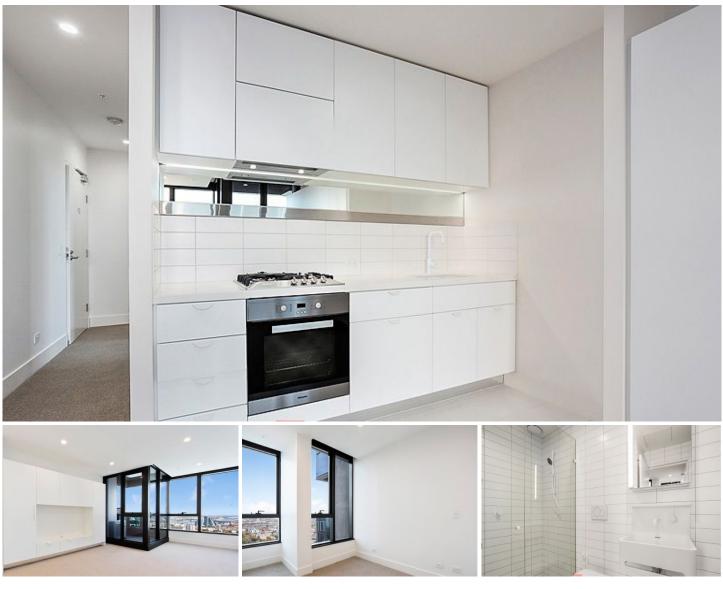

## 4906/500 Elizabeth Street Melbourne VIC

This 49th floor apartment gives you the perfect location for lifestyle and leisure as well as being able to enjoy the views from your bedrooms providing lots of natural light.

Apartment features:

- Bedrooms with built in robes

- Well-appointed kitchen which includes Miele branded cooktop & oven

- Caesar stone bench tops and plenty of storage throughout the kitchen
- Split system heating/cooling in lounge
- Double glazed windows
- Open plan living and dining with Balcony access
- Euro laundry with washer/dryer combo
- NBN ready
- Please note this building has an embedded network for electricity Win Energy