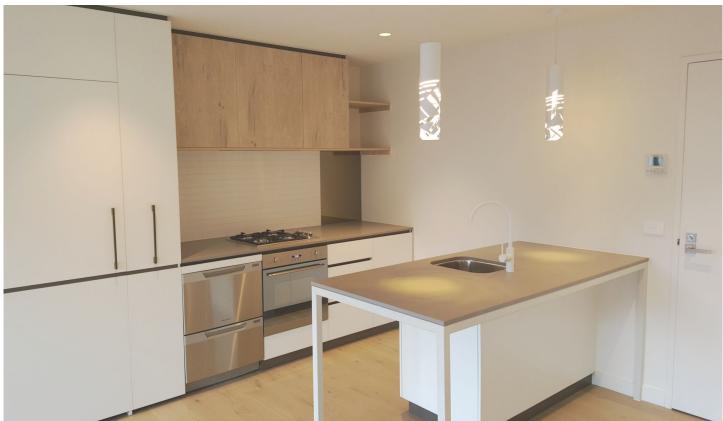

Apartment features;

- -Open plan living
- -Modern kitchen
- -Stone bench tops
- -Sparkling bathroom with quality finishes and fittings

-Smeg S/S appliances, including dishwasher

-Two good sized bedrooms with built in robes

-Timber flooring

-Balcony

Type: Apartment

2 📭 1 🖺 1 🗬

**View**: https://www.bradyresidential.com.au/lease/vic/inn er-city/prahran/residential/apartment/8015891

**Tom Prior** 9603 1400

**Marie Gilantzis** 03 9603 1400