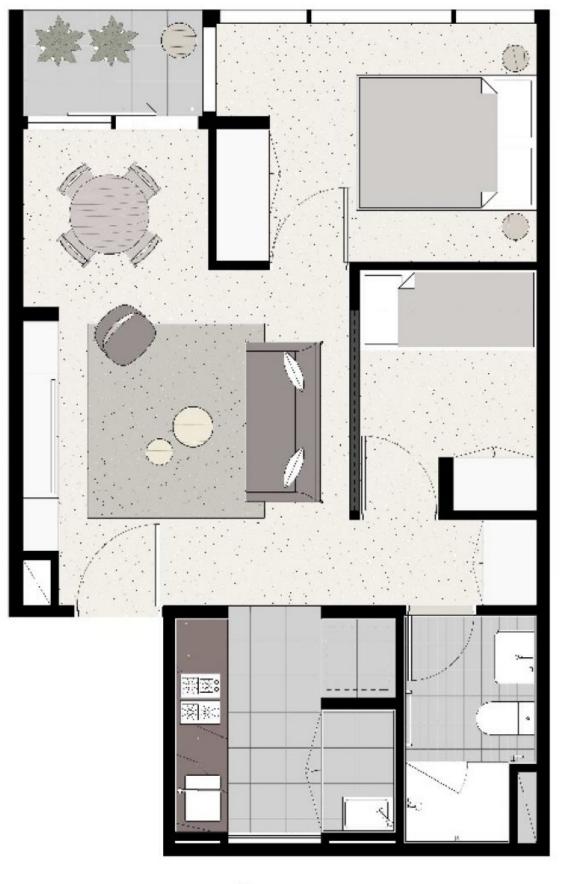

## 3612/500 Elizabeth Street Melbourne VIC

A lifestyle unrivalled in sophistication, luxury, convenience and ideally situated in a coveted corner position in Melbourne's CBD which offers an amazing balance of lifestyle and leisure.

Apartment features;

- -Amazing city views from the apartment
- -Miele S/S appliances
- -Caesar stone bench tops
- -Split system heating/cooling
- -Double glazed windows
- -NBN ready
- -Balcony
- -Natural tones
- -Sparkling bathrooms with quality finishes and fittings