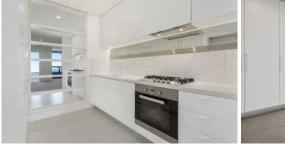

Apartment features;

- -Amazing city views from the apartment
- -Miele S/S appliances
- -Caesar stone bench tops
- -Split system heating/cooling
- -Double glazed windows
- -NBN ready
- -Balcony
- -Natural tones
- -Sparkling bathrooms with quality finishes and fittings