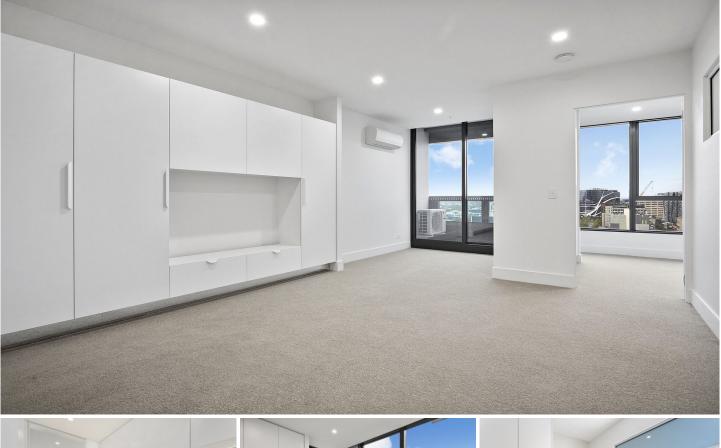

Apartment features;

- -Amazing city views from the apartment
- -Miele S/S appliances
- -Caesar stone bench tops
- -Split system heating/cooling
- -Double glazed windows
- -NBN ready
- -Balcony
- -Natural tones
- -Sparkling bathrooms with quality finishes and fittings