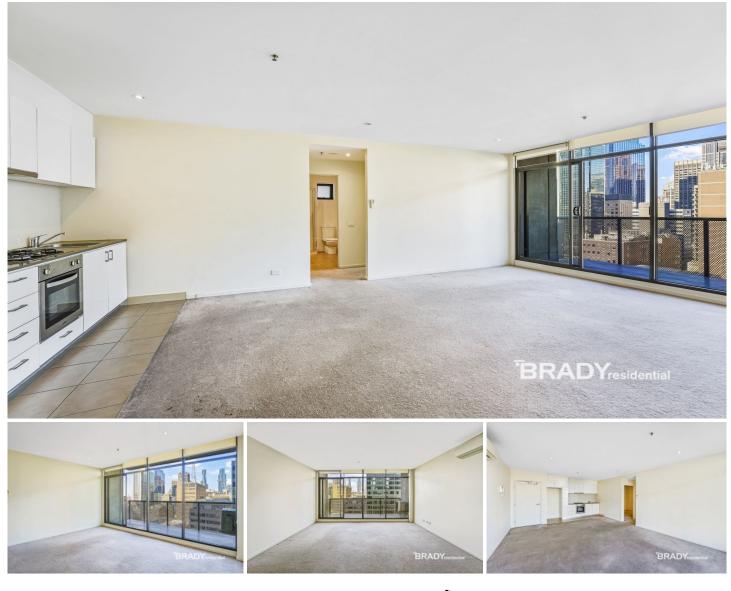

## 1905/380 Little Lonsdale Street Melbourne VIC

Located in the highly prized legal precinct and neighbouring the former Royal Melbourne Mint, this property has tremendous character. With Flagstaff Gardens, Melbourne Central, Victoria University and Queen Victoria Market within minutes walking distance from this property also offer a great lifestyle.

- Two-bedroom apartment with central bathroom.

- Spacious open plan living and dining area with great natural lights with private balcony.

- Modern central kitchen with pull out pantry, stone bench top

- Leading off the living area is a good size balcony ideal for an outdoor set up

- Generous sized bedroom comes complete with mirrored