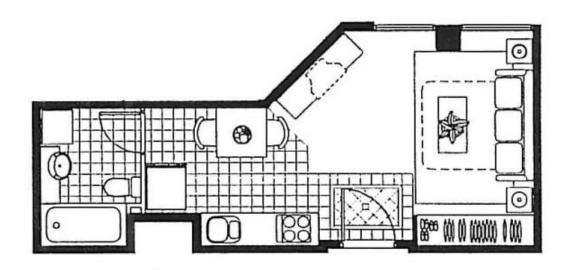

## 115/402-408 La Trobe Street Melbourne VIC

Positioned in the highly prized legal precinct, the Empire Building on Latrobe Street offers prime city living.

- One good size furnished studio with built in robes
- Kitchen with stainless steel appliances
- Dishwasher, fridge, gas stove top and electric oven
- Living area comes equipped with dining table & couch
- Bedroom area features built in robes and queen size bed
- Washing & dryer combo
- Bathroom with shower over bath (Separate bathroom with door)
- Security swipe access and intercom alongside the building manager
- Trains and trams at your door step, shopping around the corner at Queen Victoria Market