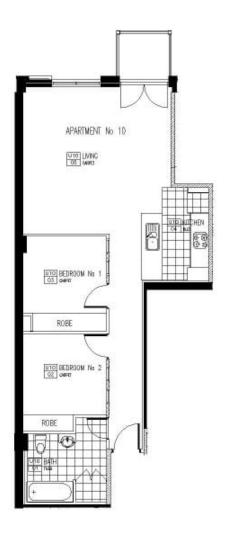

## 710/270 King Street Melbourne VIC

This great 2 bedroom apartment is located close to Spencer Street outlets and Southern Cross station and will impress upon inspection.

Compromises of the following:

- ? Open plan living and kitchen area
- ? The kitchen is equipped stainless steel appliances an abundance of storage space.
- ? Granite bench and quality European appliances.
- ? Spilt system
- ? Both bedrooms feature BIR's
- ? Large central bathroom.
- ? Separate laundry closet located in the bathroom.
- ? Carpets throughout.
- ? Video intercom and swipe access.

to come strate:

principle.

TYPICAL FLOOR PLAN

APARTMENT LOCATION APARTMENT IN: 10

001#0H/014 L2:10