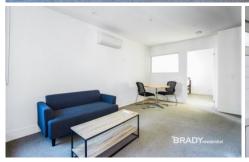

## Apartment features:

- Bedrooms with built in robes
- Well-appointed kitchen which cooktop & oven
- Caesar stone bench tops and plenty of storage throughout the kitchen
- Split system heating/cooling
- Double glazed windows
- Open plan living and dining with balcony access
- Euro laundry including a washing trough,
- -Fully furnished with whitegoods
- NBN ready
- Please note this building has an embedded network for