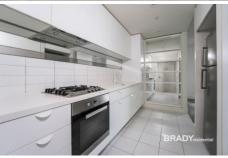

## Apartment features:

- Bedrooms with built in robes
- Well-appointed kitchen which cooktop & oven
- Caesar stone bench tops and plenty of storage throughout the kitchen
- Split system heating/cooling
- Double glazed windows
- Open plan living and dining with balcony access
- Euro laundry including a washing trough,
- -Fully furnished with whitegoods
- NBN ready
- Please note this building has an embedded network for