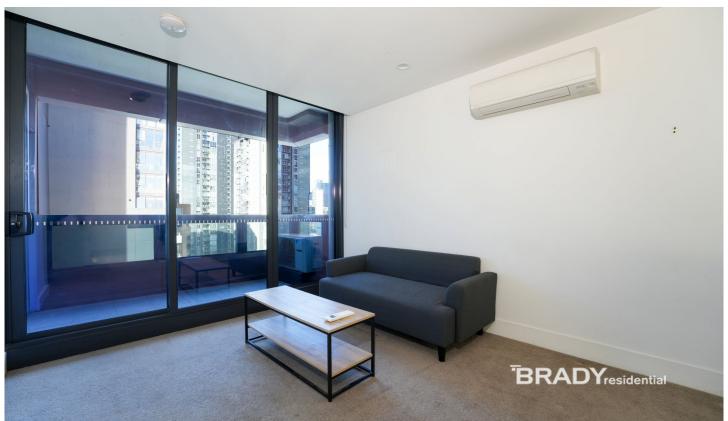

## 2307/500 Elizabeth Street Melbourne VIC

This 23rd floor apartment gives you the perfect location for lifestyle and leisure as well as being able to enjoy the views from your balcony.

## Apartment features:

- Bedrooms with built in robes
- Well-appointed kitchen which cooktop & oven
- Caesar stone bench tops and plenty of storage throughout the kitchen
- Split system heating/cooling
- Double glazed windows
- Open plan living and dining with balcony access
- Euro laundry including a washing trough,
- -Fully furnished with whitegoods
- NBN ready
- Please note this building has an embedded network for