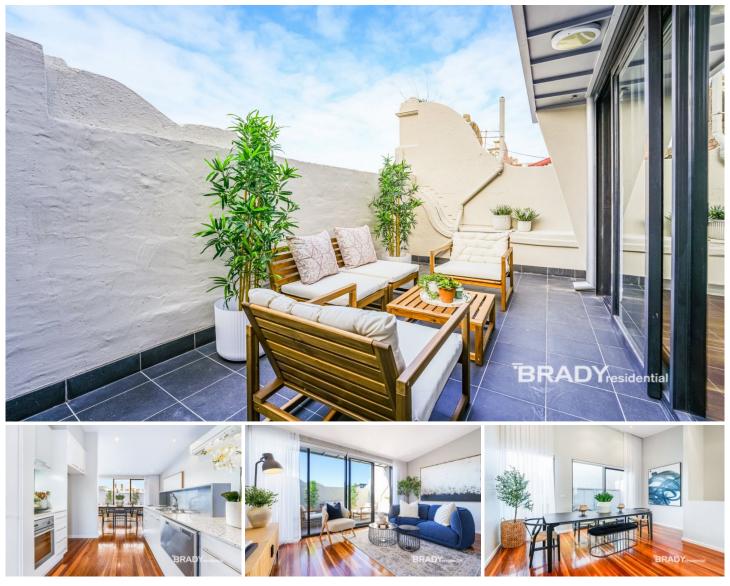

### 8/226 Moor Street Fitzroy VIC

Discover a rare gem in the heart of Fitzroy- an extraordinary, spacious apartment on split levels featuring not one, but three charming balconies.

Nestled discreetly within an exclusive boutique complex of only 8 apartments, this exceptional residence is a must-see for homeowners and savvy investors alike.

### Step inside to discover:

Abundant Natural Light: Illuminating every corner of this captivating space.

### Downstairs:

Huge Master Bedroom with walk-in wardrobe Timber sliding sash windows that add a touch of charm