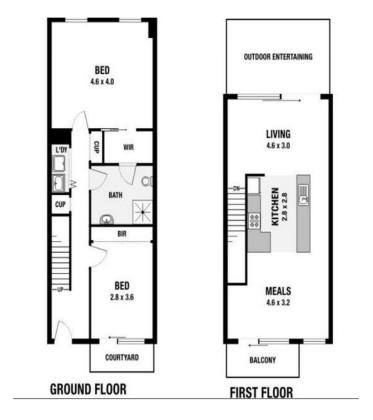

### Downstairs:

Huge Master Bedroom with walk-in wardrobe Timber sliding sash windows that add a touch of charm