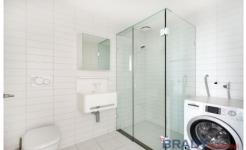

Apartment features;

- -Miele S/S appliances
- -Caesar stone bench tops
- -Split system heating/cooling
- -Double glazed windows
- -NBN ready
- -Balcony
- -Sparkling bathroom with quality finishes and fittings
- -European laundry
- Gas included in rent and with embedded electricity