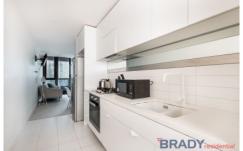

Apartment features;

- -Miele S/S appliances
- -Caesar stone bench tops
- -Split system heating/cooling
- -Double glazed windows
- -NBN ready
- -Balcony
- -Sparkling bathroom with quality finishes and fittings
- -European laundry
- Gas included in rent and with embedded electricity