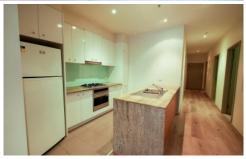

Compromises of the following:

- ? Spacious 2 bedrooms with BIRS
- ? Open plan kitchen with European appliances and granite benches
- ? Heating and air-conditioning
- ? Separate Laundry located in the bathroom area.
- ? Balconv area
- ? Full time building manager.
- ? Security swipe card entry and video intercom.