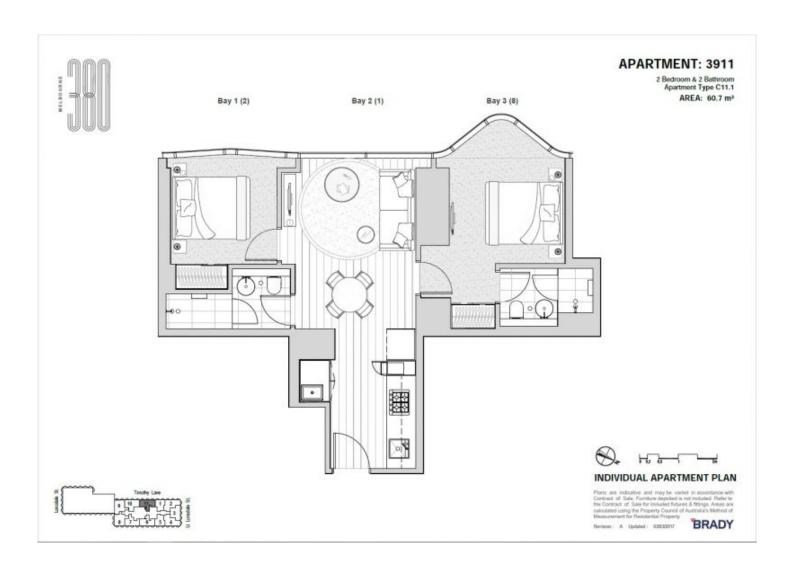

## 3911/371 Little Lonsdale Street Melbourne VIC

The unique interior and finish of this residential apartment with its clean lines, flowing spaces and sophisticated palette, has been inspired by the architecture of Elenberg Fraser. 380 Melbourne elevates style, amenity and convenience to luxurious new heights.

Situated in the absolute heart of the CBD, this apartment features;

- ? Stylish and sleek kitchen with Miele Appliances
- ? Spacious living dining area
- ? Two bedrooms with built in robes
- ? Two modern bathrooms with high-end finishes
- ? European laundry
- ? Heating and cooling (living area)
- ? Timber floors
- ? Security intercom access