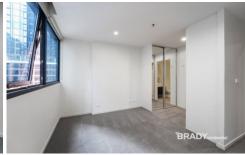

## 1003/8 Sutherland Street Melbourne VIC

This centrally located apartment is part of the highly sought-after Melbourne Star building. Boasting three bedrooms, two bathrooms, and a carpark, this property provides comfortable living in an ideal location at the heart of Melbourne's CBD.

## Apartment features:

- Brand new carpet installed
- Kitchen with ample storage and Miele appliances
- Open plan living and dining area with access to a good-size balcony
- Three bedrooms, equipped with built in wardrobes
- Central bathroom and ensuite to master bedroom
- Split system heating/cooling in living room
- Gas included in rent (gas cooking and hot water)
- Security intercom
- NBN ready