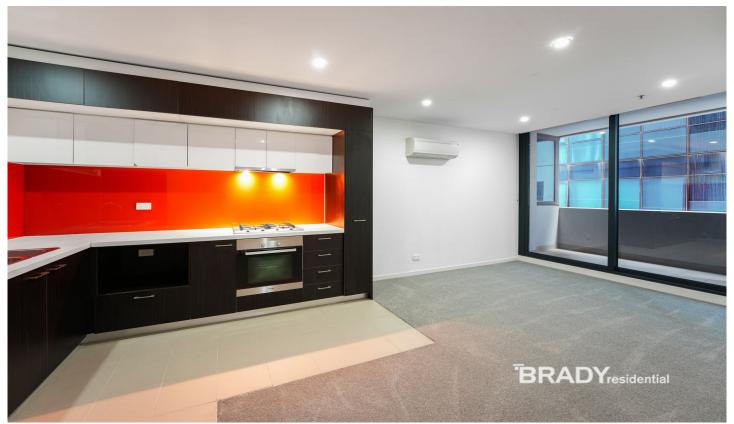

## 1003/8 Sutherland Street Melbourne VIC

This centrally located apartment is part of the highly sought-after Melbourne Star building. Boasting three bedrooms, two bathrooms, and a carpark, this property provides comfortable living in an ideal location at the heart of Melbourne's CBD.

## Apartment features:

- Brand new carpet installed
- Kitchen with ample storage and Miele appliances
- Open plan living and dining area with access to a good-size balcony
- Three bedrooms, equipped with built in wardrobes
- Central bathroom and ensuite to master bedroom
- Split system heating/cooling in living room
- Gas included in rent (gas cooking and hot water)
- Security intercom
- NBN ready