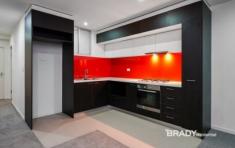

## 1003/8 Sutherland Street Melbourne VIC

This centrally located apartment is part of the highly sought-after Melbourne Star building. Boasting three bedrooms, two bathrooms, and a carpark, this property provides comfortable living in an ideal location at the heart of Melbourne's CBD.

## Apartment features:

- Brand new carpet installed
- Kitchen with ample storage and Miele appliances
- Open plan living and dining area with access to a good-size balcony
- Three bedrooms, equipped with built in wardrobes
- Central bathroom and ensuite to master bedroom
- Split system heating/cooling in living room
- Gas included in rent (gas cooking and hot water)
- Security intercom
- NBN ready