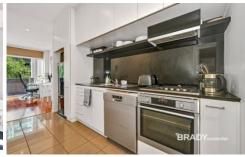

## Comprises:

- Contemporary style kitchen with stainless steel Blanco appliances
- Living area complimented by full-length window
- Venetian blinds in living room.
- Split system
- Spacious bedroom with large built-in robes and access to bathroom.
- Floor to ceiling windows throughout main living area
- Open plan living with carpets
- Ensuite bathroom with Euro Laundry
- Master bedroom with built in robe