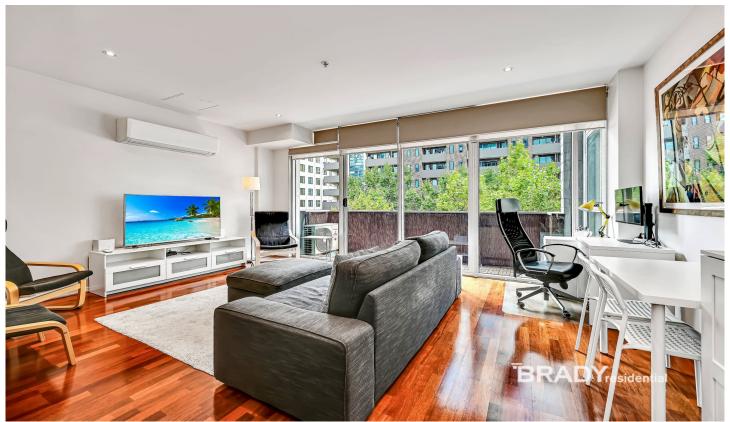

## 305/25-33 Wills Street Melbourne VIC

Located in the popular Wills Tower building, this one-bedroom apartment offers the best of Melbourne City living! It will impress upon inspection.

## Comprises:

- Contemporary style kitchen with stainless steel Blanco appliances
- Living area complimented by full-length window
- Venetian blinds in living room.
- Split system
- Spacious bedroom with large built-in robes and access to bathroom.
- Floor to ceiling windows throughout main living area
- Open plan living with carpets
- Ensuite bathroom with Euro Laundry
- Master bedroom with built in robe