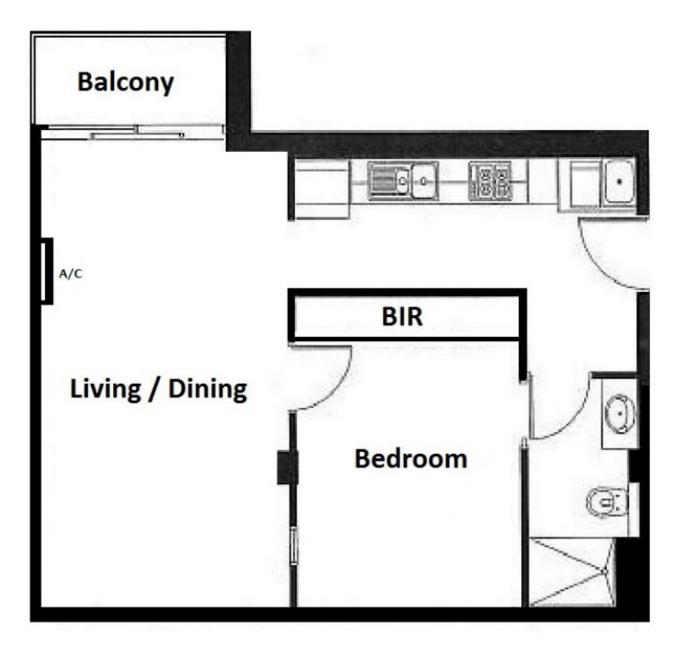

## 707/25-33 Wills Street Melbourne VIC

This impressive, one-bedroom apartment is positioned in the ever popular 'Wills Court' apartment complex.

## Featuring:

- Modern kitchen with ample cupboards.

- Stainless steel appliances including gas cooking, dishwasher, and oven.

- Comfortable, sunlit dining/living area with electrical heating.

- Good size master bedroom with built in robes
- Ensuite bathroom
- European laundry.

- Additional features include, lift, security intercom, full use of the communal pool, spa & gym.