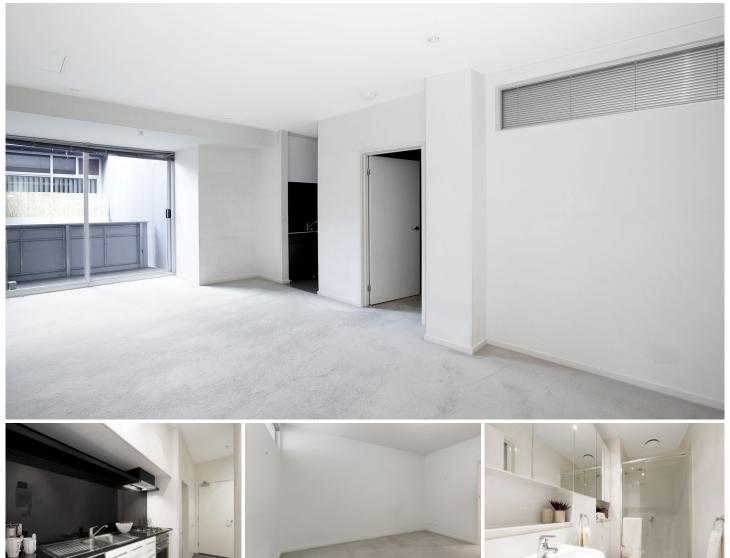

## 707/25-33 Wills Street Melbourne VIC

This impressive, one-bedroom apartment is positioned in the ever popular 'Wills Court' apartment complex.

## Featuring:

- Modern kitchen with ample cupboards.

- Stainless steel appliances including gas cooking, dishwasher, and oven.

- Comfortable, sunlit dining/living area with electrical heating.

- Good size master bedroom with built in robes
- Ensuite bathroom
- European laundry.

- Additional features include, lift, security intercom, full use of the communal pool, spa & gym.