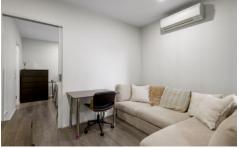

## Property features:

- One bedroom furnished apartment
- Open plan living and dining with floorboards and balcony access
- Modern kitchen with stainless steel appliances with fridge and microwave
- Generous sized bedroom complete with mirrored built-in robes
- Main bathroom which includes washer and dryer combo
- Security video intercom access
- Indoor heated pool and gymnasium facilities on Level 9
- Bicycle storage
- Onsite building manager
- Gas included in the rent