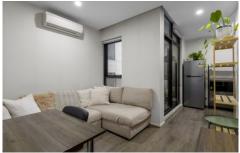

## Property features:

- One bedroom furnished apartment
- Open plan living and dining with floorboards and balcony access
- Modern kitchen with stainless steel appliances with fridge and microwave
- Generous sized bedroom complete with mirrored built-in robes
- Main bathroom which includes washer and dryer combo
- Security video intercom access
- Indoor heated pool and gymnasium facilities on Level 9
- Bicycle storage
- Onsite building manager
- Gas included in the rent