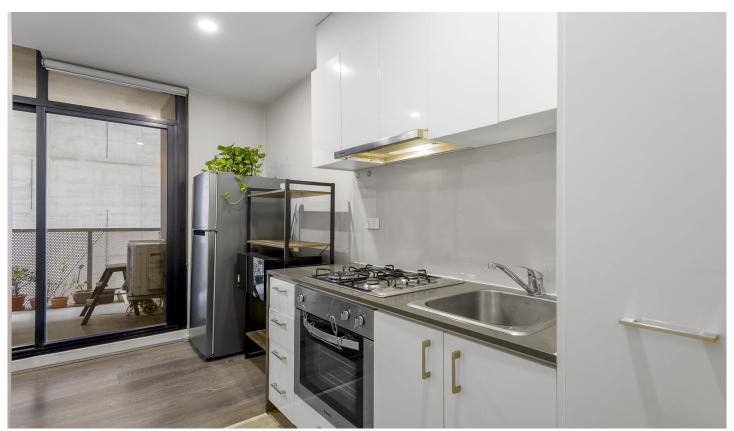

## Property features:

- One bedroom furnished apartment
- Open plan living and dining with floorboards and balcony access
- Modern kitchen with stainless steel appliances with fridge and microwave
- Generous sized bedroom complete with mirrored built-in robes
- Main bathroom which includes washer and dryer combo
- Security video intercom access
- Indoor heated pool and gymnasium facilities on Level 9
- Bicycle storage
- Onsite building manager
- Gas included in the rent