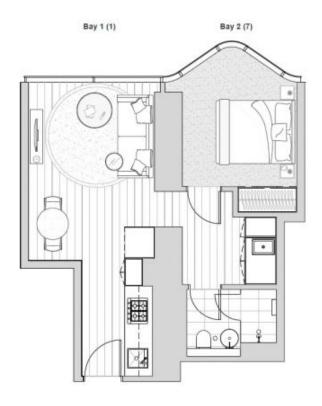

## **APARTMENT: 6201**

1 Bedroom & 1 Bathroom Apartment Type A1.3 AREA: 45.7 m²

## INDIVIDUAL APARTMENT PLAN

Plans are indicative and may be saired in accordance with Contract of Sale-Furnhare depicated is not included. Refer to the Contract of Sale-Furnhare depicated in the Sale-Furnhare obsculated training the Property Council of Australia's Method of Measurement for Peciaterial Property Remines: A Updated: 83903917 BRADY