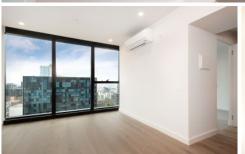

Situated in the absolute heart of the CBD, this apartment features:

- ? Stylish and sleek kitchen with Miele Appliances
- ? Spacious living dining area
- ? One bedroom with built in robes
- ? Modern bathroom with high-end finishes
- ? European laundry
- ? Heating and cooling (living area)
- ? Timber floors
- ? Security intercom access
- ? Concierge service (specified hours)