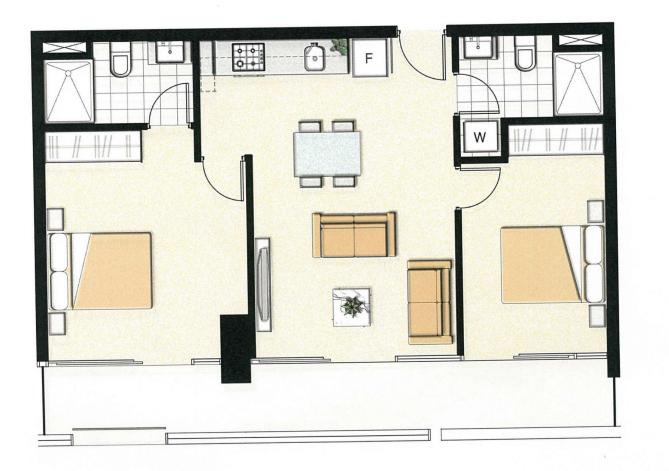

## 3005/8 Sutherland Street Melbourne VIC

This two bedroom apartment is in the heart of the CBD and features:

- Two spacious bedrooms both with built-in robes one with a ensuite
- Open plan living and dining with balcony access
- Miele cook top and oven
- Caesar stone bench tops and plenty of storage throughout the kitchen
- Split system heating/cooling in main living area
- Euro laundry
- NBN ready
- Gas included in the rent