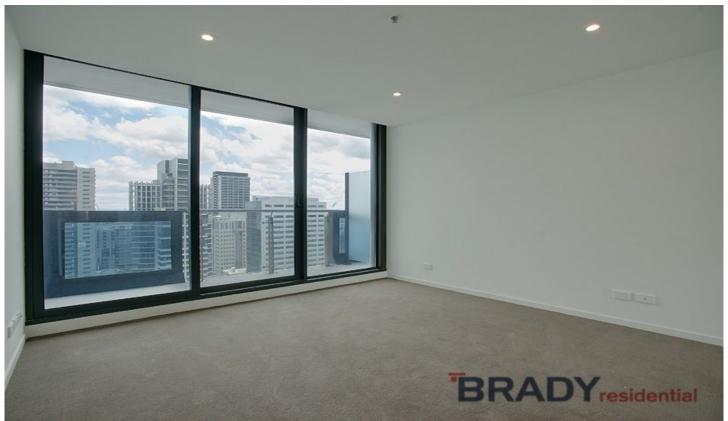

## 3005/8 Sutherland Street Melbourne VIC

This two bedroom apartment is in the heart of the CBD and features:

- Two spacious bedrooms both with built-in robes one with a ensuite
- Open plan living and dining with balcony access
- Miele cook top and oven
- Caesar stone bench tops and plenty of storage throughout the kitchen
- Split system heating/cooling in main living area
- Euro laundry
- NBN ready
- Gas included in the rent