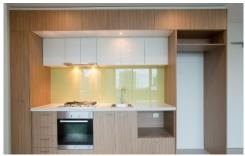

## 3005/8 Sutherland Street Melbourne VIC

This two bedroom apartment is in the heart of the CBD and features:

- Two spacious bedrooms both with built-in robes one with a ensuite
- Open plan living and dining with balcony access
- Miele cook top and oven
- Caesar stone bench tops and plenty of storage throughout the kitchen
- Split system heating/cooling in main living area
- Euro laundry
- NBN ready
- Gas included in the rent