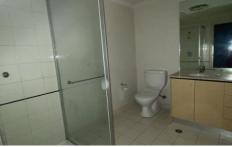

## Apartment features;

- Kitchen with benchtop, cooking appliances and pantry
- Open plan living
- Wall heater in lounge room with carpet
- GAS included
- Bathroom with quality finishes and fittings
- Dishwasher