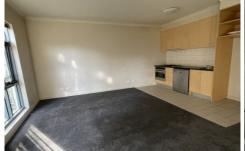

## Apartment features;

- Kitchen with benchtop, cooking appliances and pantry
- Open plan living
- Wall heater in lounge room with carpet
- GAS included
- Bathroom with quality finishes and fittings
- Dishwasher