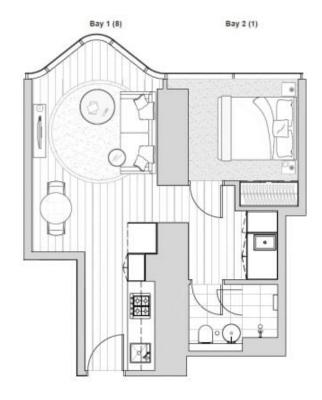

# **APARTMENT: 4901**

1 Bedroom & 1 Bathroom Apartment Type A1.2 AREA: 45.1 m²

## INDIVIDUAL APARTMENT PLAN

Plans are indicative and may be varied in accordance with Contract of Table Furniture depicted in not instuded. Refer to the Contract of Table for instuded finance & String. Areas are coloutod using the Property Council of Australia's Nethod of Measurement for Residential Reports Revision: A Updatest: 60652817 BRADY