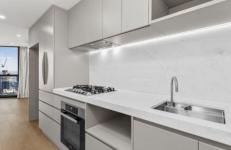

Situated in the absolute heart of the CBD, this apartment features;

- ? Stylish and sleek kitchen with Miele Appliances
- ? Spacious living dining area
- ? One bedroom with built in robes
- ? Modern bathroom with high-end finishes
- ? European laundry
- ? Heating and cooling (living area)
- ? Timber floors