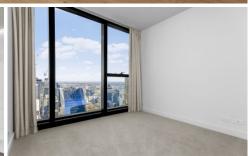

Situated in the absolute heart of the CBD, this apartment features;

- ? Stylish and sleek kitchen with Miele Appliances
- ? Spacious living dining area
- ? One bedroom with built in robes
- ? Modern bathroom with high-end finishes
- ? European laundry
- ? Heating and cooling (living area)
- ? Timber floors