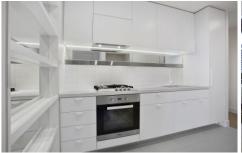

Apartment features;

- -Amazing city views from the apartment
- -Miele S/S appliances
- -Caesar stone bench tops
- -Split system heating/cooling
- -Double glazed windows
- -NBN ready
- -Balcony
- -Natural tones
- -Sparkling bathrooms with quality finishes and fittings