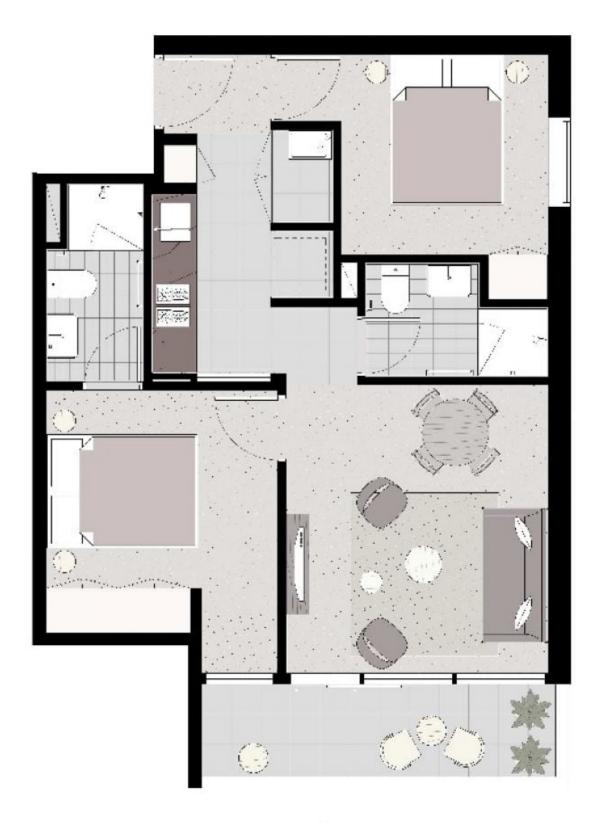

## 3010/500 Elizabeth Street Melbourne VIC

A lifestyle unrivalled in sophistication, luxury, convenience and ideally situated in a coveted corner position in Melbourne's CBD which offers an amazing balance of lifestyle and leisure.

Apartment features;

- -Amazing city views from the apartment
- -Miele S/S appliances
- -Caesar stone bench tops
- -Split system heating/cooling
- -Double glazed windows
- -NBN ready
- -Balcony
- -Natural tones
- -Sparkling bathrooms with quality finishes and fittings

For full version visit the website

2 2 2

Type: Apartment

**View**: https://www.bradyresidential.com.au/lease/vic/inn er-city/melbourne/residential/apartment/7868809

Michael Carter 9603 1400

Jenny Xu 96031400