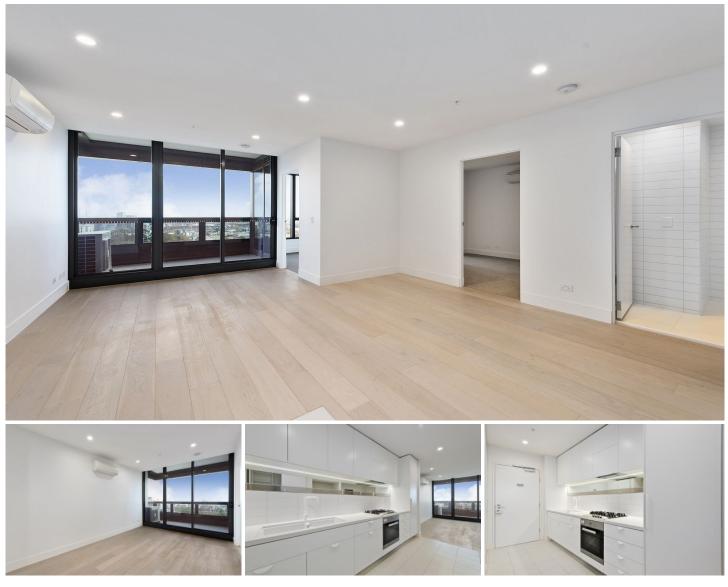

## 5505/500 Elizabeth Street Melbourne VIC

\*\* Updated photos with furniture are coming soon! \*\*

A lifestyle unrivalled in sophistication, luxury, convenience and ideally situated in a coveted corner position in Melbourne's CBD which offers an amazing balance of lifestyle and leisure.

## Apartment features;

- -Amazing city views from the apartment
- -Miele S/S appliances
- -Caesar stone bench tops
- -Split system heating/cooling
- -Double glazed windows
- -NBN ready
- -Balcony
- -Natural tones

-Sparkling bathrooms with quality finishes and fittings

View : https://www.bradyresidential.com.au/lease/vic/inn er-city/melbourne/residential/apartment/7861919

Michael Carter 9603 1400

Jenny Xu 96031400