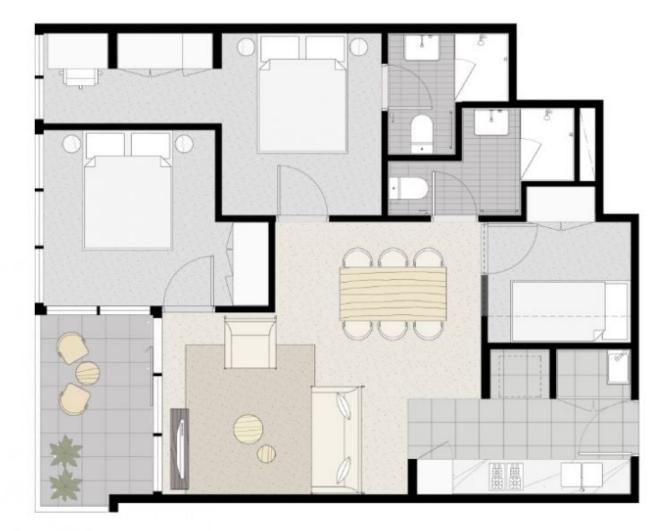

## 5505/500 Elizabeth Street Melbourne VIC

\*\* Updated photos with furniture are coming soon! \*\*

A lifestyle unrivalled in sophistication, luxury, convenience and ideally situated in a coveted corner position in Melbourne's CBD which offers an amazing balance of lifestyle and leisure.

## Apartment features;

- -Amazing city views from the apartment
- -Miele S/S appliances
- -Caesar stone bench tops
- -Split system heating/cooling
- -Double glazed windows
- -NBN ready
- -Balcony
- -Natural tones

-Sparkling bathrooms with quality finishes and fittings

View : https://www.bradyresidential.com.au/lease/vic/inn er-city/melbourne/residential/apartment/7861919

Michael Carter 9603 1400

Jenny Xu 96031400