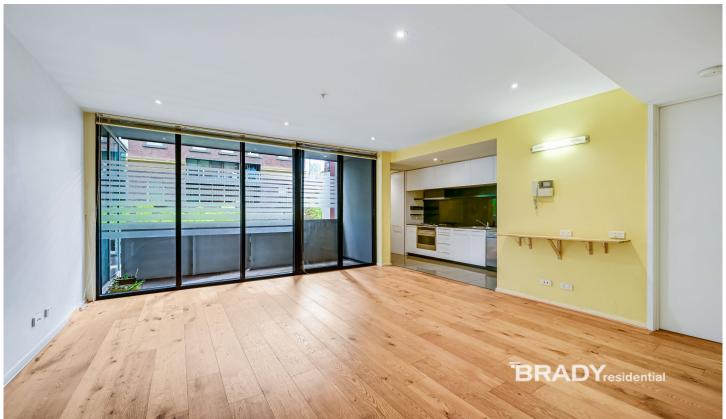

#### 206/22-40 Wills Street Melbourne VIC

Situated on the 2nd floor of the popular Wills Court complex is this well presented, two-bedroom apartment with 2 bathrooms, a car space and lots of storage.

### Features Includes:

- ? Generous bedrooms with built-in robes
- ? Master bedroom comes with ensuite.
- ? Open plan lounge/dining area with electric panel heaters
- & balcony access.
- ? Kitchen with dishwasher, gas cook top and large pantry.
- ? European Laundry
- ? One secure car space