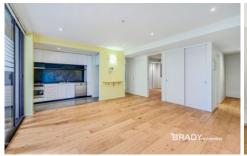

#### 206/22-40 Wills Street Melbourne VIC

Situated on the 2nd floor of the popular Wills Court complex is this well presented, two-bedroom apartment with 2 bathrooms, a car space and lots of storage.

### Features Includes:

- ? Generous bedrooms with built-in robes
- ? Master bedroom comes with ensuite.
- ? Open plan lounge/dining area with electric panel heaters
- & balcony access.
- ? Kitchen with dishwasher, gas cook top and large pantry.
- ? European Laundry
- ? One secure car space