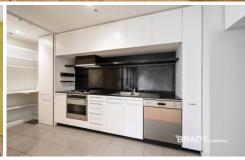

### Features Includes:

- ? Generous bedrooms with built-in robes
- ? Master bedroom comes with ensuite.
- ? Open plan lounge/dining area with electric panel heaters
- & balcony access.
- ? Kitchen with dishwasher, gas cook top and large pantry.
- ? European Laundry
- ? One secure car space