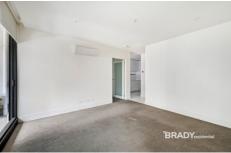

## Apartment features:

- Well-appointed modern kitchen, fridge included
- Caesar stone bench tops and plenty of storage throughout the kitchen
- Open plan living and dining with balcony access
- Split system heating/cooling in the living area only
- Bedroom with built in robes
- Modern bathroom with shower over bath
- Euro laundry, washing machine included
- Double glazed windows
- NBN ready
- Please note this building has an embedded network for