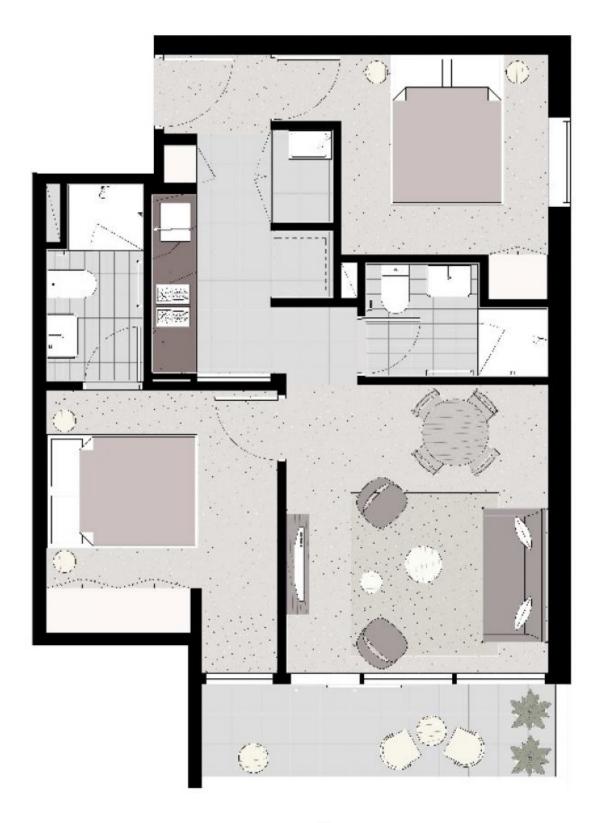

## 1410/500 Elizabeth Street Melbourne VIC

Located on the 14th floor, this apartment gives you the perfect location for lifestyle and leisure in Melbourne CBD.

## Apartment features:

- Well-appointed modern kitchen, fridge included
- Caesar stone bench tops and plenty of storage throughout the kitchen
- Open plan living and dining with balcony access
- Split system heating/cooling in the living area only
- Bedroom with built in robes
- Modern bathroom with shower over bath
- Euro laundry, washing machine included
- Double glazed windows
- NBN ready
- Please note this building has an embedded network for

2 🔼 2 🖳

**Type**: Apartment

**View**: https://www.bradyresidential.com.au/lease/vic/inn er-city/melbourne/residential/apartment/7803337

Michael Carter 9603 1400

For full version visit the website

BRADY

The information shown is by marketing surpowes any and a subject to variation as demitted in the contract of sale