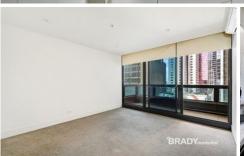

## Apartment features:

- Well-appointed modern kitchen, fridge included
- Caesar stone bench tops and plenty of storage throughout the kitchen
- Open plan living and dining with balcony access
- Split system heating/cooling in the living area only
- Bedroom with built in robes
- Modern bathroom with shower over bath
- Euro laundry, washing machine included
- Double glazed windows
- NBN ready
- Please note this building has an embedded network for