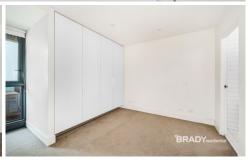

## Apartment features:

- Well-appointed modern kitchen, fridge included
- Caesar stone bench tops and plenty of storage throughout the kitchen
- Open plan living and dining with balcony access
- Split system heating/cooling in the living area only
- Bedroom with built in robes
- Modern bathroom with shower over bath
- Euro laundry, washing machine included
- Double glazed windows
- NBN ready
- Please note this building has an embedded network for