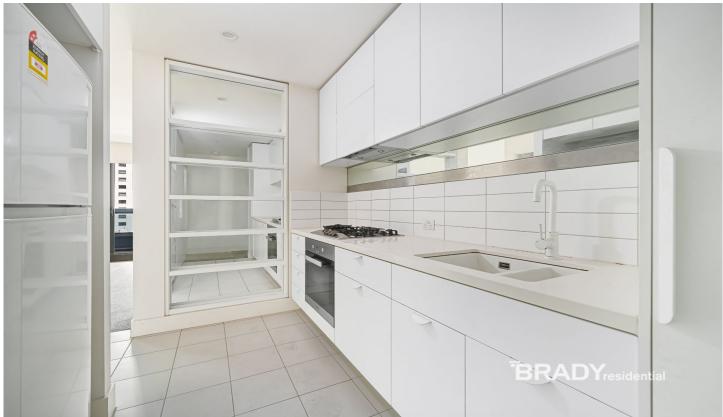

## Apartment features:

- Well-appointed modern kitchen, fridge included
- Caesar stone bench tops and plenty of storage throughout the kitchen
- Open plan living and dining with balcony access
- Split system heating/cooling in the living area only
- Bedroom with built in robes
- Modern bathroom with shower over bath
- Euro laundry, washing machine included
- Double glazed windows
- NBN ready
- Please note this building has an embedded network for