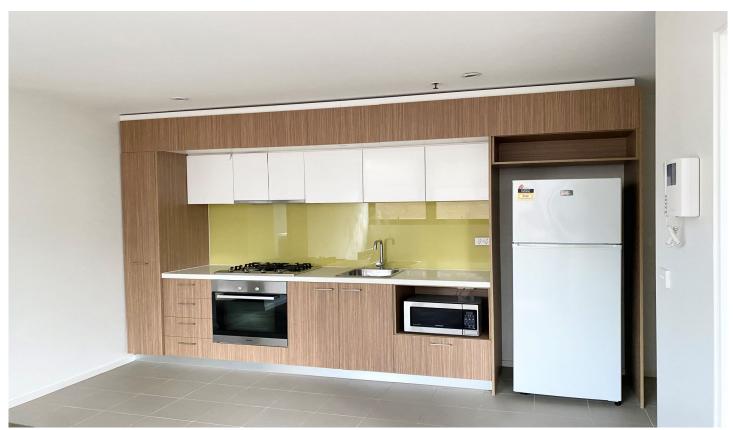

## 509/8 Sutherland Street Melbourne VIC

This apartment offers open-plan living and dining area, kitchen equipped with gas cooktop. Both bedrooms are equipped with built in mirrored wardrobes, ensuite off the master bedroom and second bathroom with laundry. Featuring split system air conditioning and heating in lounge, balcony off the second bedroom, Fridge, microwave and washing machine included. Gas included in the rent and also comes with a television for your convenience.