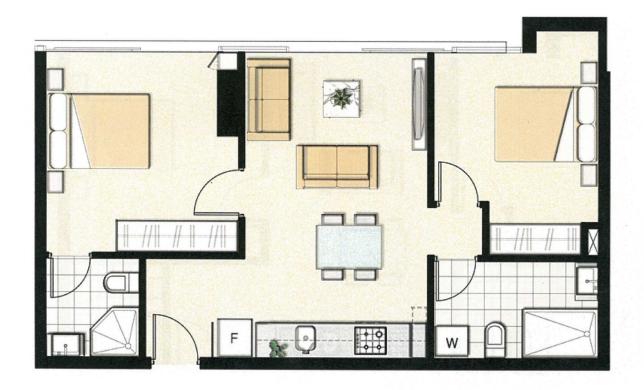

## 509/8 Sutherland Street Melbourne VIC

This apartment offers open-plan living and dining area, kitchen equipped with gas cooktop. Both bedrooms are equipped with built in mirrored wardrobes, ensuite off the master bedroom and second bathroom with laundry. Featuring split system air conditioning and heating in lounge, balcony off the second bedroom, Fridge, microwave and washing machine included. Gas included in the rent and also comes with a television for your convenience.