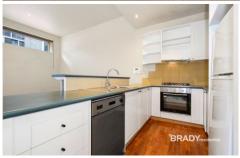

## Features:

- ? Spacious living with floor-to-ceiling windows, high ceilings & block out blinds.
- ? Good size master bedroom also with high ceilings and BIRS
- ? Euro kitchen including stainless steel gas cooktop oven.
- ? Dishwasher
- ? Marble Benchtops and ample cupboard space.
- ? Central bathroom with shower over bath and laundry area inside the bathroom.
- ? Reverse cycle split system in lounge room