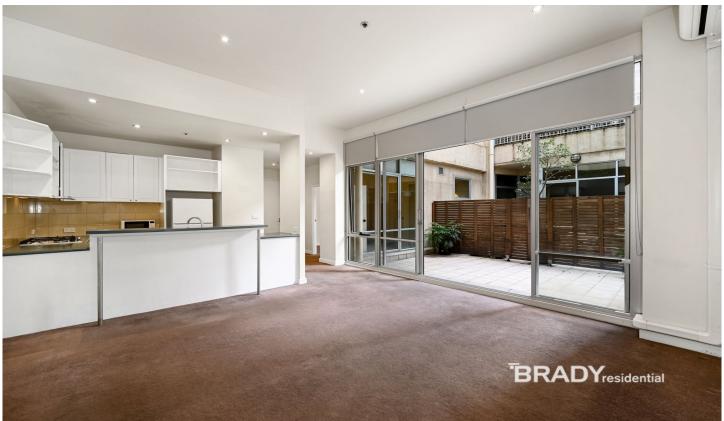

## 12A/398 La Trobe Street Melbourne VIC

This amazing one-bedroom abode is ready to occupy so come on down to view before it goes off market. Boasts floor to ceiling windows which allows for a lot of natural sunlight into the living and kitchen area, making this a very appealing place to call home.

## Features:

- ? Spacious living with floor-to-ceiling windows, high ceilings & block out blinds.
- ? Good size master bedroom also with high ceilings and BIRS
- ? Euro kitchen including stainless steel gas cooktop oven.
- ? Dishwasher
- ? Marble Benchtops and ample cupboard space.
- ? Central bathroom with shower over bath and laundry area inside the bathroom.
- ? Reverse cycle split system in lounge room