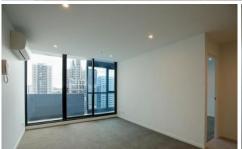

## 2705/8 Sutherland Street Melbourne VIC

This apartment offers a sizeable open plan living and dining area, generous size balcony for entertaining in style, gourmet kitchen equipped with stone bench top, gas cooktop, stainless steel appliances, separate pantry, an abundance of cupboards and storage. Both bedrooms are equipped with built in robes, ensuite off the master bedroom, as well as a central bathroom, split system air conditioning and heating.