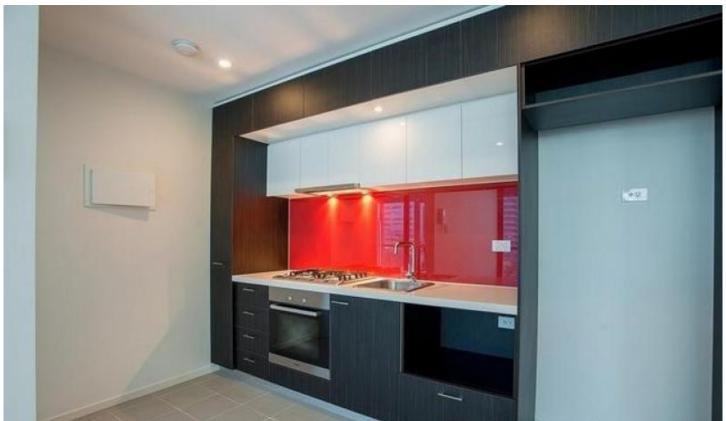

## 2705/8 Sutherland Street Melbourne VIC

This apartment offers a sizeable open plan living and dining area, generous size balcony for entertaining in style, gourmet kitchen equipped with stone bench top, gas cooktop, stainless steel appliances, separate pantry, an abundance of cupboards and storage. Both bedrooms are equipped with built in robes, ensuite off the master bedroom, as well as a central bathroom, split system air conditioning and heating.