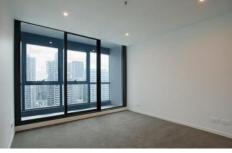

## 2705/8 Sutherland Street Melbourne VIC

This apartment offers a sizeable open plan living and dining area, generous size balcony for entertaining in style, gourmet kitchen equipped with stone bench top, gas cooktop, stainless steel appliances, separate pantry, an abundance of cupboards and storage. Both bedrooms are equipped with built in robes, ensuite off the master bedroom, as well as a central bathroom, split system air conditioning and heating.