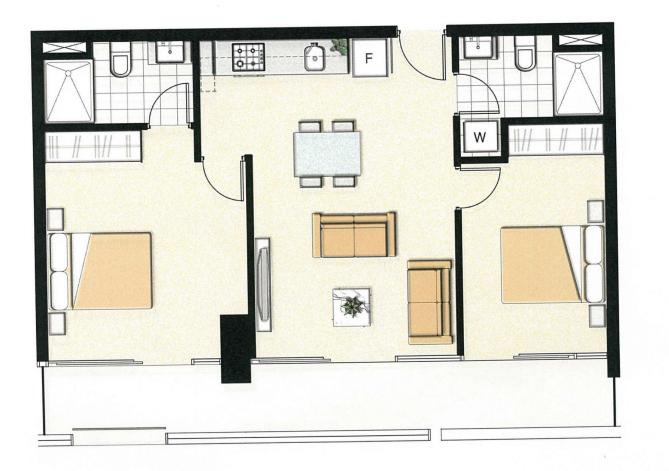

## 2705/8 Sutherland Street Melbourne VIC

This apartment offers a sizeable open plan living and dining area, generous size balcony for entertaining in style, gourmet kitchen equipped with stone bench top, gas cooktop, stainless steel appliances, separate pantry, an abundance of cupboards and storage. Both bedrooms are equipped with built in robes, ensuite off the master bedroom, as well as a central bathroom, split system air conditioning and heating.