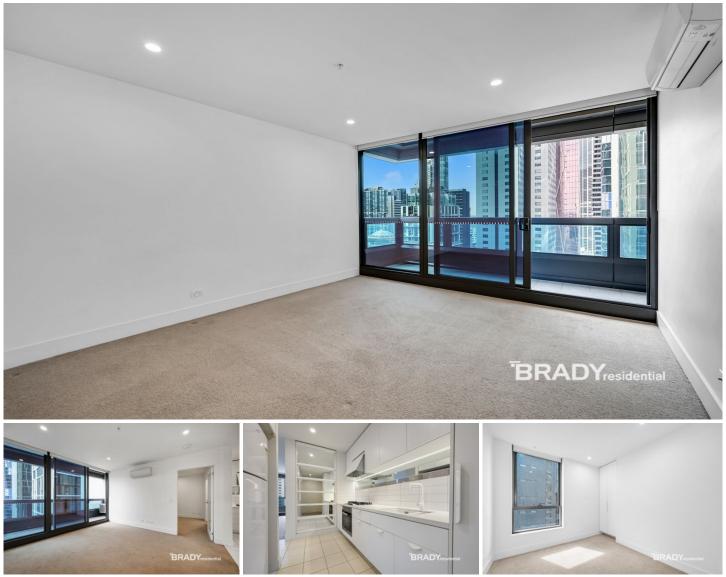

## 2210/500 Elizabeth Street Melbourne VIC

This apartment offers unrivalled sophistication, luxury, convenience and is ideally situated in a coveted corner position in Melbourne's CBD, creating an amazing balance of lifestyle and leisure.

Apartment features;

- -Miele S/S appliances
- -Caesar stone bench tops
- -Split system heating/cooling
- -Double glazed windows
- -NBN ready
- -Balcony
- -Natural tones
- -European laundry.
- -Please note this building has an embedded network for