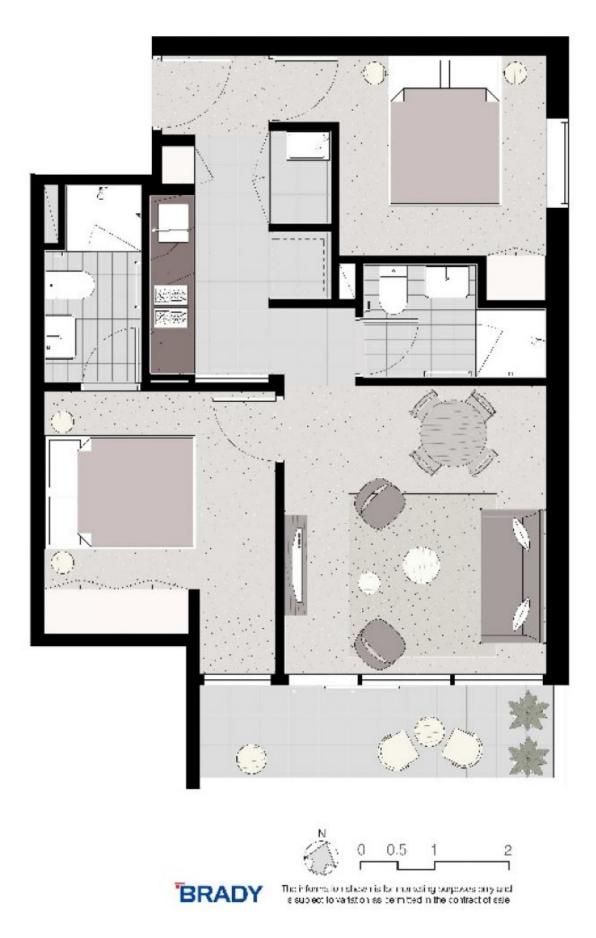

## 2210/500 Elizabeth Street Melbourne VIC

This apartment offers unrivalled sophistication, luxury, convenience and is ideally situated in a coveted corner position in Melbourne's CBD, creating an amazing balance of lifestyle and leisure.

Apartment features;

- -Miele S/S appliances
- -Caesar stone bench tops
- -Split system heating/cooling
- -Double glazed windows
- -NBN ready
- -Balcony
- -Natural tones
- -European laundry.
- -Please note this building has an embedded network for

## For full version visit the website

2 🍋 2 🚝

Type : Apartment

View : https://www.bradyresidential.com.au/lease/vic/inn er-city/melbourne/residential/apartment/7786717

Michael Carter 9603 1400

https://www.bradyresidential.com.au