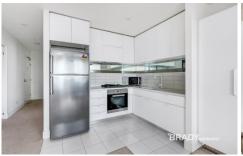

## Apartment features:

- Miele S/S appliances
- Caesar stone bench tops
- Split system heating/cooling
- Double glazed windows
- NBN ready
- Balcony
- Built in wardrobes in both bedrooms
- Natural tones
- Sparkling bathroom with quality finishes and fittings
- European laundry
- Please note this building has an embedded network for