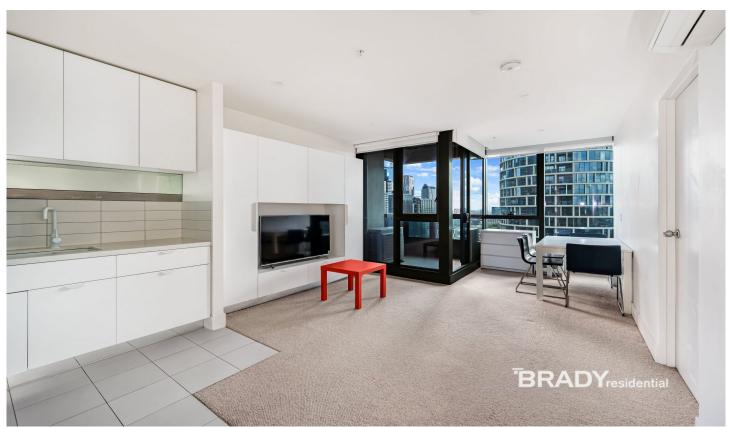

## 1906/500 Elizabeth Street Melbourne VIC

This furnished two bedroom two bathroom apartment offers an amazing balance of lifestyle and leisure.

## Apartment features:

- Miele S/S appliances
- Caesar stone bench tops
- Split system heating/cooling
- Double glazed windows
- NBN ready
- Balcony
- Built in wardrobes in both bedrooms
- Natural tones
- Sparkling bathroom with quality finishes and fittings
- European laundry
- Please note this building has an embedded network for