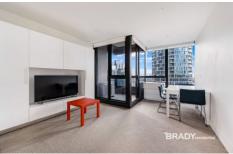

## 1906/500 Elizabeth Street Melbourne VIC

This furnished two bedroom two bathroom apartment offers an amazing balance of lifestyle and leisure.

## Apartment features:

- Miele S/S appliances
- Caesar stone bench tops
- Split system heating/cooling
- Double glazed windows
- NBN ready
- Balcony
- Built in wardrobes in both bedrooms
- Natural tones
- Sparkling bathroom with quality finishes and fittings
- European laundry
- Please note this building has an embedded network for