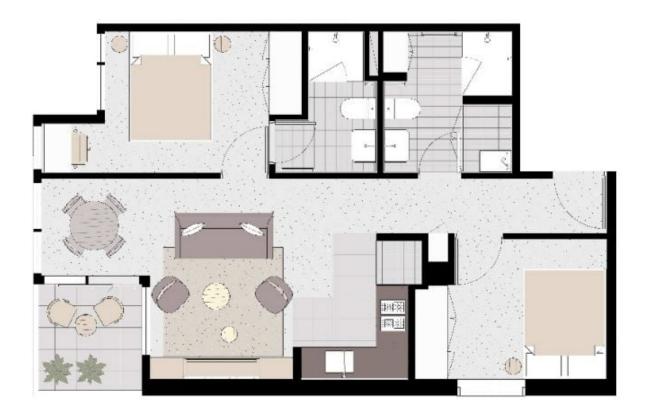

## 1906/500 Elizabeth Street Melbourne VIC

This furnished two bedroom two bathroom apartment offers an amazing balance of lifestyle and leisure.

## Apartment features:

- Miele S/S appliances
- Caesar stone bench tops
- Split system heating/cooling
- Double glazed windows
- NBN ready
- Balcony
- Built in wardrobes in both bedrooms
- Natural tones
- Sparkling bathroom with quality finishes and fittings
- European laundry
- Please note this building has an embedded network for