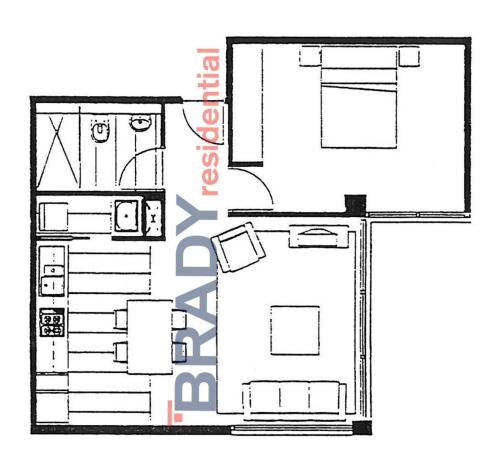

## 302/22-40 Wills Street Melbourne VIC

This lovely, one-bedroom apartment has recently been refreshed and is ready to move in.

## Comprises:

- Freshly painted throughout
- Brand new carpets
- Kitchen with stainless steel appliances, gas cooking and dishwasher
- Fridae
- Open plan living and dining
- Floor to ceiling windows
- Moderate size master bedroom with built in robes
- European laundry with washing machine and separate dryer
- Additional features include, lift, security intercom, full use