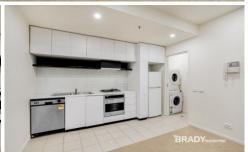

## Comprises:

- Freshly painted throughout
- Brand new carpets
- Kitchen with stainless steel appliances, gas cooking and dishwasher
- Fridae
- Open plan living and dining
- Floor to ceiling windows
- Moderate size master bedroom with built in robes
- European laundry with washing machine and separate dryer
- Additional features include, lift, security intercom, full use