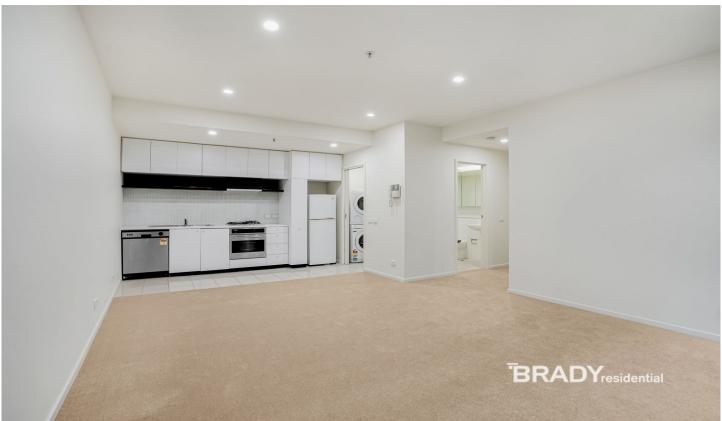

## 302/22-40 Wills Street Melbourne VIC

This lovely, one-bedroom apartment has recently been refreshed and is ready to move in.

## Comprises:

- Freshly painted throughout
- Brand new carpets
- Kitchen with stainless steel appliances, gas cooking and dishwasher
- Fridae
- Open plan living and dining
- Floor to ceiling windows
- Moderate size master bedroom with built in robes
- European laundry with washing machine and separate dryer
- Additional features include, lift, security intercom, full use