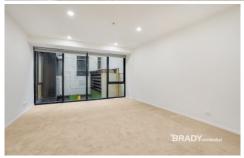

## Comprises:

- Freshly painted throughout
- Brand new carpets
- Kitchen with stainless steel appliances, gas cooking and dishwasher
- Fridae
- Open plan living and dining
- Floor to ceiling windows
- Moderate size master bedroom with built in robes
- European laundry with washing machine and separate dryer
- Additional features include, lift, security intercom, full use