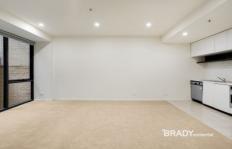

## Comprises:

- Freshly painted throughout
- Brand new carpets
- Kitchen with stainless steel appliances, gas cooking and dishwasher
- Fridae
- Open plan living and dining
- Floor to ceiling windows
- Moderate size master bedroom with built in robes
- European laundry with washing machine and separate dryer
- Additional features include, lift, security intercom, full use