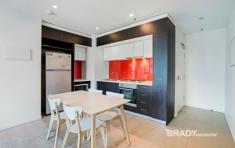

## 3601/8 Sutherland Street Melbourne VIC

This spacious three bedroom apartment has windows in all bedrooms providing lots of natural light, open-plan kitchen and living area. With two bathrooms, separate laundry and a balcony, this abode also comes fully furnished - you won't want to miss out.

The apartment amenities include:

- Amazing location in the CBD, easy access to shopping centres, restaurants, supermarkets, train station, tram stop and nearby universities
- Access to great facilities such as swimming pool, gym, spa and sauna
- Equipped with modern kitchen appliances and furniture
- Split system heating and cooling
- Built-in mirrored wardrobes in each bedroom
- European laundry with washing machine
- Video intercom apartment security access