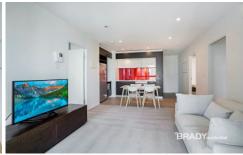

## 3601/8 Sutherland Street Melbourne VIC

This spacious three bedroom apartment has windows in all bedrooms providing lots of natural light, open-plan kitchen and living area. With two bathrooms, separate laundry and a balcony, this abode also comes fully furnished - you won't want to miss out.

The apartment amenities include:

- Amazing location in the CBD, easy access to shopping centres, restaurants, supermarkets, train station, tram stop and nearby universities
- Access to great facilities such as swimming pool, gym, spa and sauna
- Equipped with modern kitchen appliances and furniture
- Split system heating and cooling
- Built-in mirrored wardrobes in each bedroom
- European laundry with washing machine
- Video intercom apartment security access