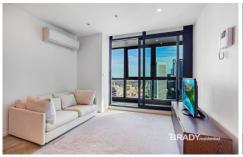

## 3601/8 Sutherland Street Melbourne VIC

This spacious three bedroom apartment has windows in all bedrooms providing lots of natural light, open-plan kitchen and living area. With two bathrooms, separate laundry and a balcony, this abode also comes fully furnished - you won't want to miss out.

The apartment amenities include:

- Amazing location in the CBD, easy access to shopping centres, restaurants, supermarkets, train station, tram stop and nearby universities
- Access to great facilities such as swimming pool, gym, spa and sauna
- Equipped with modern kitchen appliances and furniture
- Split system heating and cooling
- Built-in mirrored wardrobes in each bedroom
- European laundry with washing machine
- Video intercom apartment security access