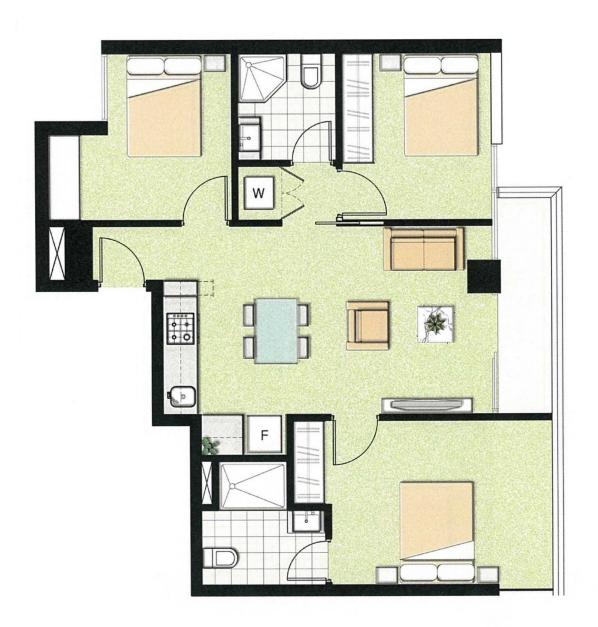

## 3601/8 Sutherland Street Melbourne VIC

This spacious three bedroom apartment has windows in all bedrooms providing lots of natural light, open-plan kitchen and living area. With two bathrooms, separate laundry and a balcony, this abode also comes fully furnished - you won't want to miss out.

The apartment amenities include:

- Amazing location in the CBD, easy access to shopping centres, restaurants, supermarkets, train station, tram stop and nearby universities
- Access to great facilities such as swimming pool, gym, spa and sauna
- Equipped with modern kitchen appliances and furniture
- Split system heating and cooling
- Built-in mirrored wardrobes in each bedroom
- European laundry with washing machine
- Video intercom apartment security access