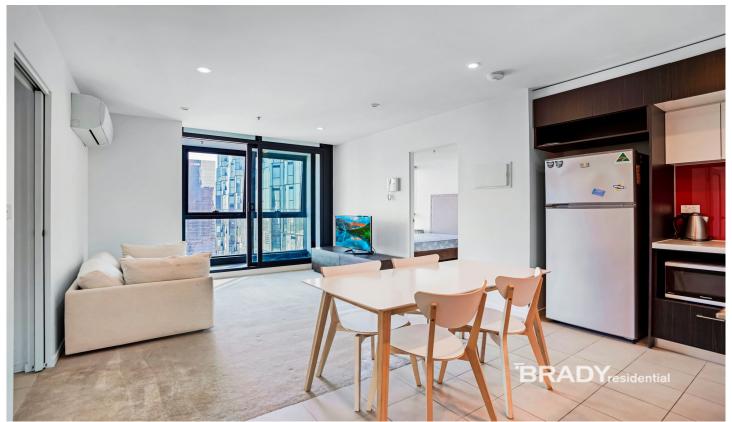

## 3601/8 Sutherland Street Melbourne VIC

This spacious three bedroom apartment has windows in all bedrooms providing lots of natural light, open-plan kitchen and living area. With two bathrooms, separate laundry and a balcony, this abode also comes fully furnished - you won't want to miss out.

The apartment amenities include:

- Amazing location in the CBD, easy access to shopping centres, restaurants, supermarkets, train station, tram stop and nearby universities
- Access to great facilities such as swimming pool, gym, spa and sauna
- Equipped with modern kitchen appliances and furniture
- Split system heating and cooling
- Built-in mirrored wardrobes in each bedroom
- European laundry with washing machine
- Video intercom apartment security access