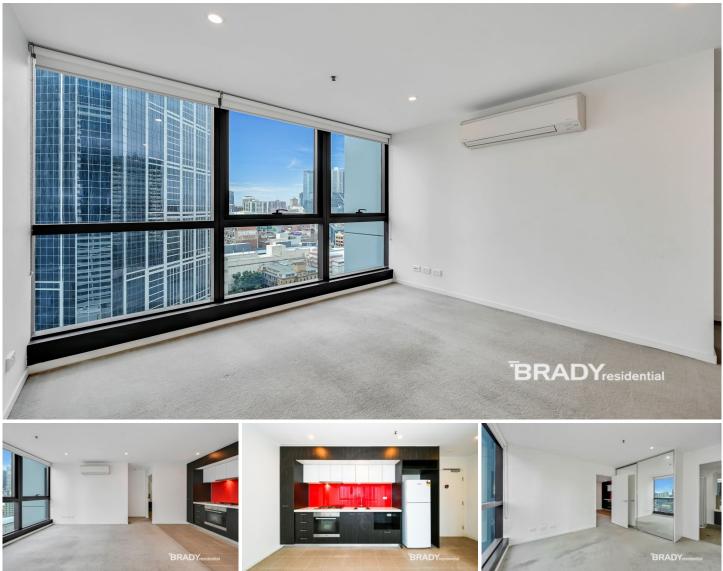

## 1608/8 Sutherland Street Melbourne VIC

Unfurnished two bedrooms with two bathrooms apartment with all benefits that you can get:

- Amazing location within the heart of CBD, near shopping centres, restaurants, supermarkets, train station, tram stop and nearby universities.

- Access to great facilities such as swimming pool, gym, spa and sauna

- Equipped with modern kitchen appliances and furniture
- Split system heating and cooling
- Built-in mirrored wardrobe in each bedroom
- Laundry cupboard
- Video intercom apartment security access