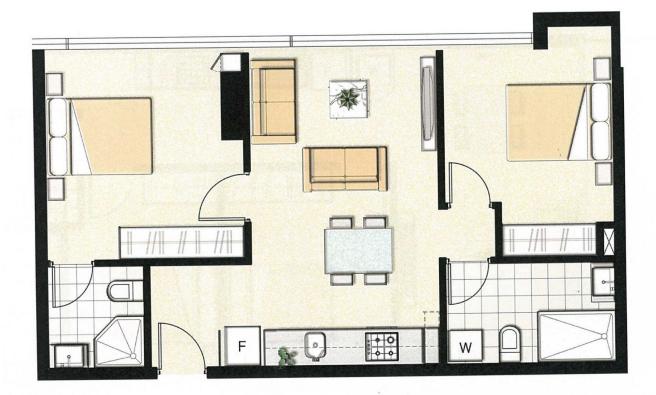

## 1608/8 Sutherland Street Melbourne VIC

Unfurnished two bedrooms with two bathrooms apartment with all benefits that you can get:

- Amazing location within the heart of CBD, near shopping centres, restaurants, supermarkets, train station, tram stop and nearby universities.

## 2 🎮 2 🚝

Type : Apartment

View : https://www.bradyresidential.com.au/lease/vic/inn er-city/melbourne/residential/apartment/7767743

Michael Carter 9603 1400

() 0 0.5M 2M 1M