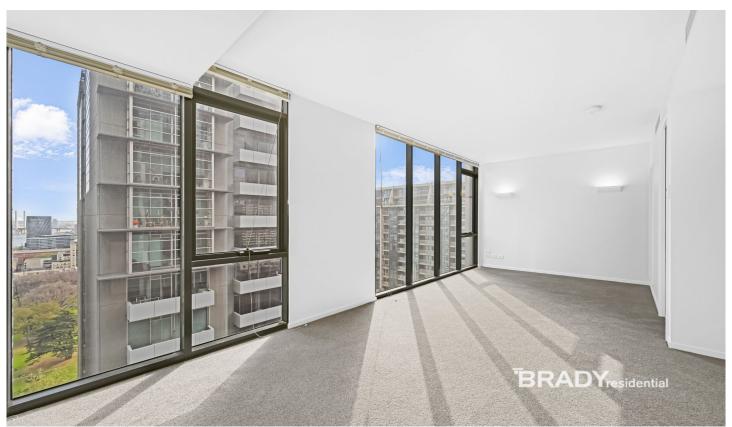

## 2304/22-40 Wills Street Melbourne VIC

Located on the 23rd floor in the Wills Tower complex, this sun-drenched, one bedroom apartment has recently undergone a refresh and is ready to move in to.

- Moderate size master bedroom with built in robes
- Open plan kitchen with Stainless steel gas cook stove
- Dishwasher
- Floor to ceiling windows
- Large living area
- Centralised cycle heating / cooling throughout the apartment.
- Video security intercom
- Additional features include security intercom, full use of the communal pool, spa & gym.