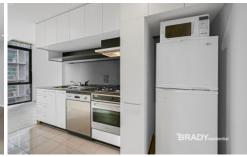

## 2304/22-40 Wills Street Melbourne VIC

Located on the 23rd floor in the Wills Tower complex, this sun-drenched, one bedroom apartment has recently undergone a refresh and is ready to move in to.

- Moderate size master bedroom with built in robes
- Open plan kitchen with Stainless steel gas cook stove
- Dishwasher
- Floor to ceiling windows
- Large living area
- Centralised cycle heating / cooling throughout the apartment.
- Video security intercom
- Additional features include security intercom, full use of the communal pool, spa & gym.