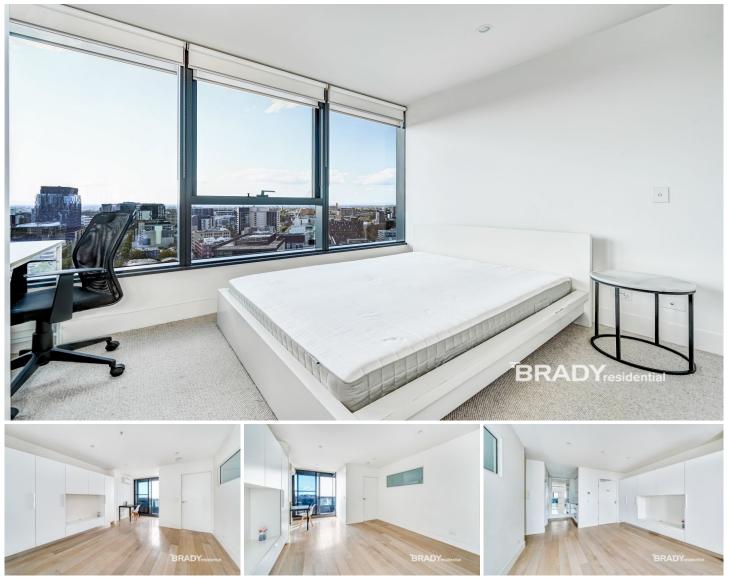

## 2112/500 Elizabeth Street Melbourne VIC

A lifestyle unrivalled in sophistication, convenience, luxury and choice and ideally situated in a coveted corner position in Melbourne's CBD, this two bedroom, one bathroom apartment offers an amazing balance of lifestyle and leisure.

### Apartment features;

- Amazing city views from the apartment
- Miele S/S appliances
- Caesar stone bench tops
- Split system heating/cooling
- Double glazed windows
- NBN ready
- Balcony
- Natural tones