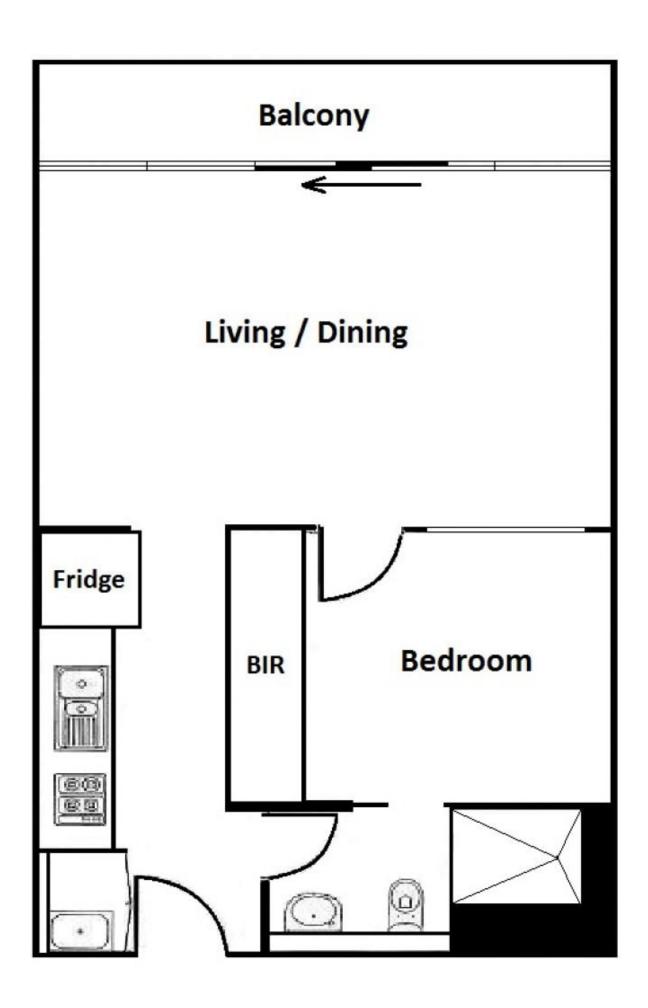

## 1402/25-33 Wills Street Melbourne VIC

This lovely one-bedroom apartment is fully furnished and ready to move into. Located on the 14th floor in the Wills Court complex, this north facing and sun-drenched apartment has a lot to offer and a great feel.

- Moderate size master bedroom with double bed and mattress.
- Open plan kitchen with fridge freezer.
- Stainless steel gas cook stove
- Dishwasher
- Ample size built in wardrobes to master room.
- Split system reverse cycle cooling
- Video security intercom