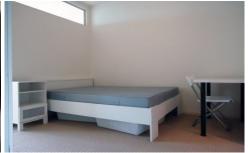

- Moderate size master bedroom with double bed and mattress.
- Open plan kitchen with fridge freezer.
- Stainless steel gas cook stove
- Dishwasher
- Ample size built in wardrobes to master room.
- Split system reverse cycle cooling
- Video security intercom