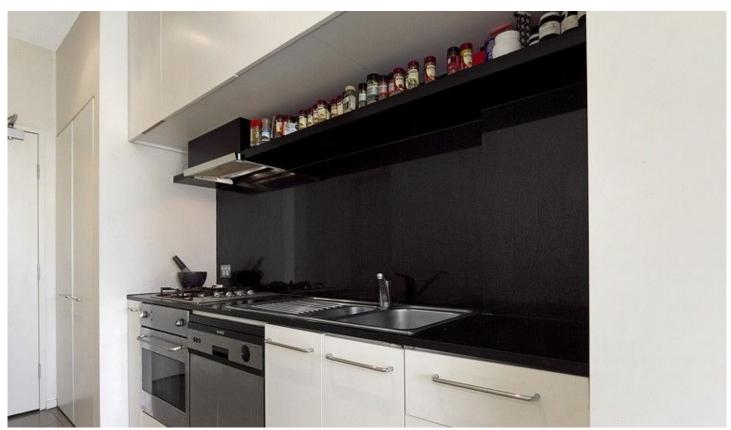

- Moderate size master bedroom with double bed and mattress.
- Open plan kitchen with fridge freezer.
- Stainless steel gas cook stove
- Dishwasher
- Ample size built in wardrobes to master room.
- Split system reverse cycle cooling
- Video security intercom

Additional features include security intercom, full use of the communal pool, spa & gym. Its walking distance to all amenities and to flagstaff gardens.

1 🚐 1 📇

**View :** https://www.bradyresidential.com.au/lease/vic/inn er-city/melbourne/residential/apartment/7720528