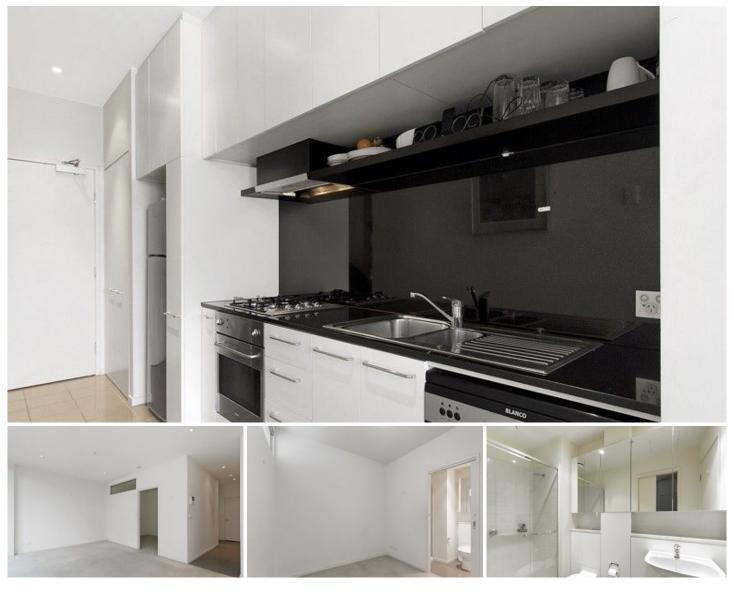

## 908/25-33 Wills Street Melbourne VIC

If convenience is what you have been looking for; look no further as this apartment offers this and more. This spacious one-bedroom apartment is the ideal place to enjoy an inner-city lifestyle with everything at your doorstep.

#### Property features:

- Moderate size master bedroom
- kitchen with stainless steel appliances
- Gas cooking appliances
- Central bathroom
- Dishwasher
- Large living area
- Video security intercom