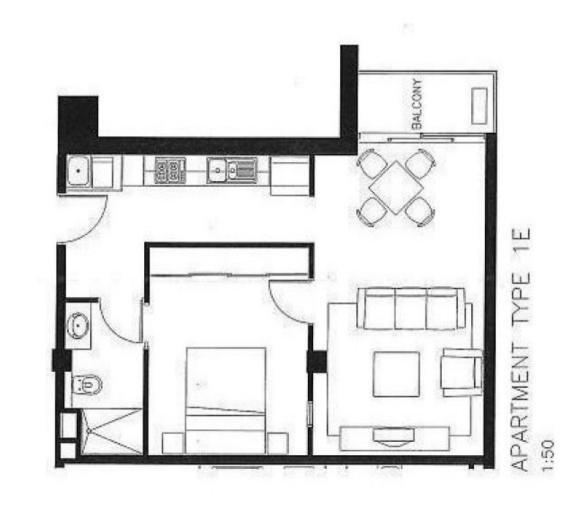

## 908/25-33 Wills Street Melbourne VIC

If convenience is what you have been looking for; look no further as this apartment offers this and more. This spacious one-bedroom apartment is the ideal place to enjoy an inner-city lifestyle with everything at your doorstep.

#### Property features:

- Moderate size master bedroom
- kitchen with stainless steel appliances
- Gas cooking appliances
- Central bathroom
- Dishwasher
- Large living area
- Video security intercom