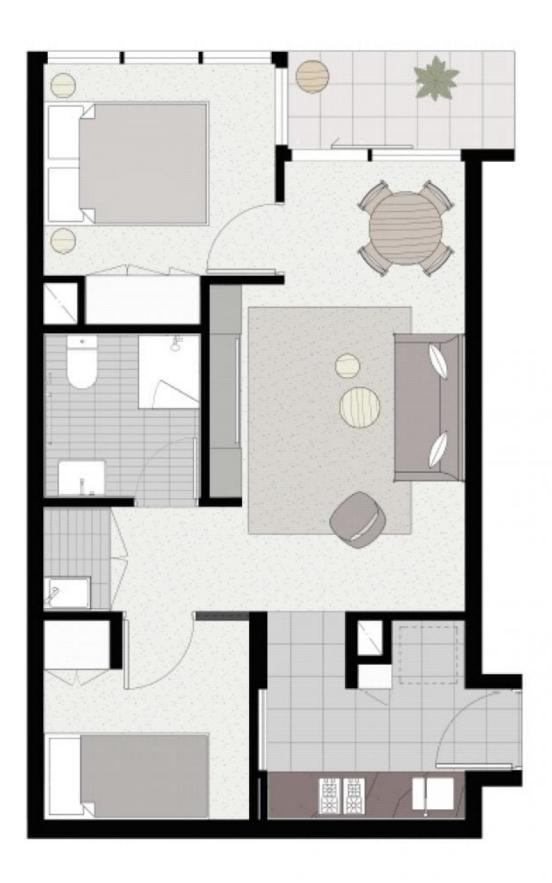

## 3901/500 Elizabeth Street Melbourne VIC

A lifestyle unrivalled in sophistication, luxury, convenience and ideally situated in a coveted corner position in Melbourne's CBD, this apartment offers an amazing balance of lifestyle and leisure with universities, local markets, shopping and public transport nearby.

## Apartment features:

- -Modern kitchen with Miele S/S appliances and Caesar stone bench tops
- -Split system heating/cooling
- -Double glazed windows
- -NBN ready
- -Balcony with elevated views
- -Fully tiled bathroom with quality finishes and fittings
- -European laundry