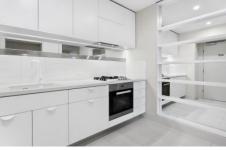

## Apartment features:

- -Modern kitchen with Miele S/S appliances and Caesar stone bench tops
- -Split system heating/cooling
- -Double glazed windows
- -NBN ready
- -Balcony with elevated views
- -Fully tiled bathroom with quality finishes and fittings
- -European laundry