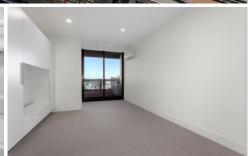

## Apartment features:

- -Modern kitchen with Miele S/S appliances and Caesar stone bench tops
- -Split system heating/cooling
- -Double glazed windows
- -NBN ready
- -Balcony with elevated views
- -Fully tiled bathroom with quality finishes and fittings
- -European laundry