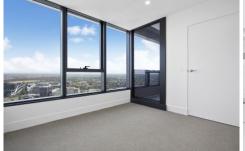

## Apartment features:

- -Modern kitchen with Miele S/S appliances and Caesar stone bench tops
- -Split system heating/cooling
- -Double glazed windows
- -NBN ready
- -Balcony with elevated views
- -Fully tiled bathroom with quality finishes and fittings
- -European laundry