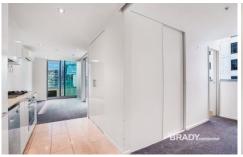

## 2402/8 Downie Street Melbourne VIC

This unfurnished, two-bedroom apartment in the Eifel building is conveniently situated close to Southern Cross Station, tram stops, the Yarra river, Crown Casino, and other amenities. It offers a desirable and comfortable living.

## Apartment features;

- Kitchen with stone benchtop, Blanco cooking appliances and pantry
- Open plan living with balcony access
- Split system heating/cooling in living room.
- GAS included
- Jack and Jill bathroom
- Dishwasher
- Refrigerator