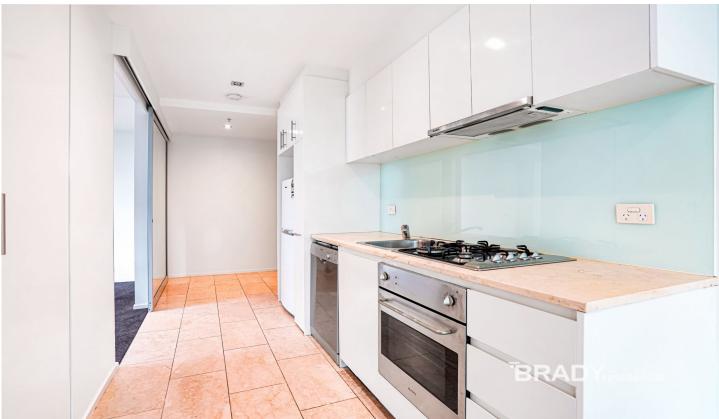

## Apartment features;

- Kitchen with stone benchtop, Blanco cooking appliances and pantry
- Open plan living with balcony access
- Split system heating/cooling in living room.
- GAS included
- Jack and Jill bathroom
- Dishwasher
- Refrigerator