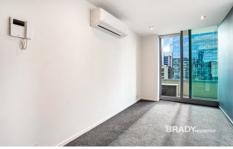

## Apartment features;

- Kitchen with stone benchtop, Blanco cooking appliances and pantry
- Open plan living with balcony access
- Split system heating/cooling in living room.
- GAS included
- Jack and Jill bathroom
- Dishwasher
- Refrigerator