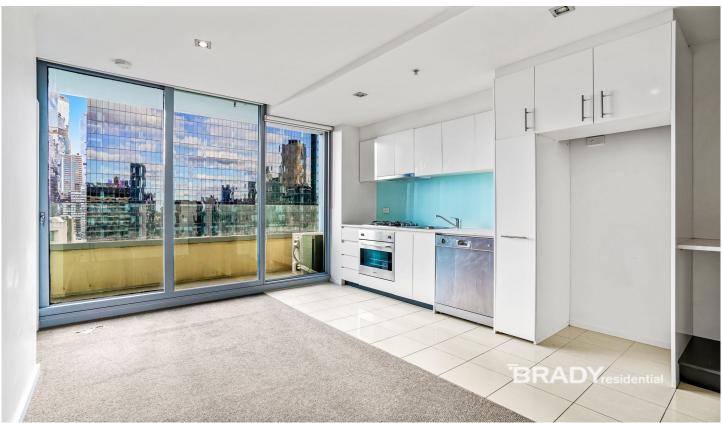

#### 2604/8 Downie Street Melbourne VIC

This cosy, two-bedroom apartment in the Eifel building is conveniently situated close to Southern Cross Station, tram stops, the Yarra river, Crown Casino, and other amenities. It offers a desirable and comfortable living.

### Apartment features;

- Kitchen with stone benchtop, Blanco cooking appliances and pantry
- Open plan living with balcony access
- Split system heating/cooling
- GAS included
- Dishwasher