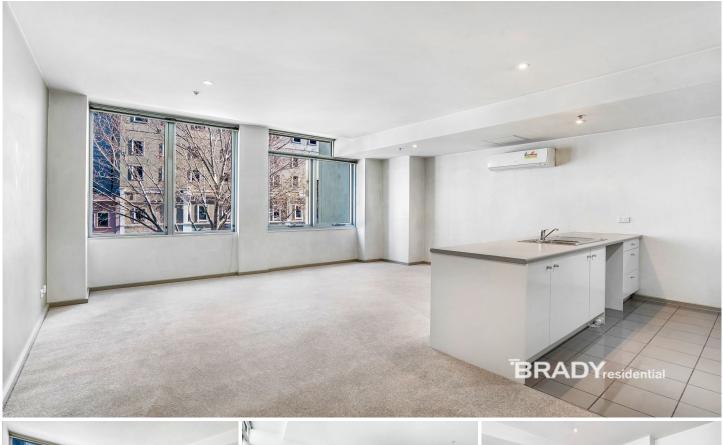

## 101/270 King Street Melbourne VIC

This spacious one-bedroom apartment is the ideal place to enjoy an inner-city lifestyle with everything at your doorstep.

Property features:

- Moderate size master bedroom
- Small second bedroom or study room
- White kitchen with stainless steel appliances
- Gas cooking appliances
- Island benchtop
- Dishwasher
- Large living area with new carpets
- Reverse cycle cooling
- Video security intercom