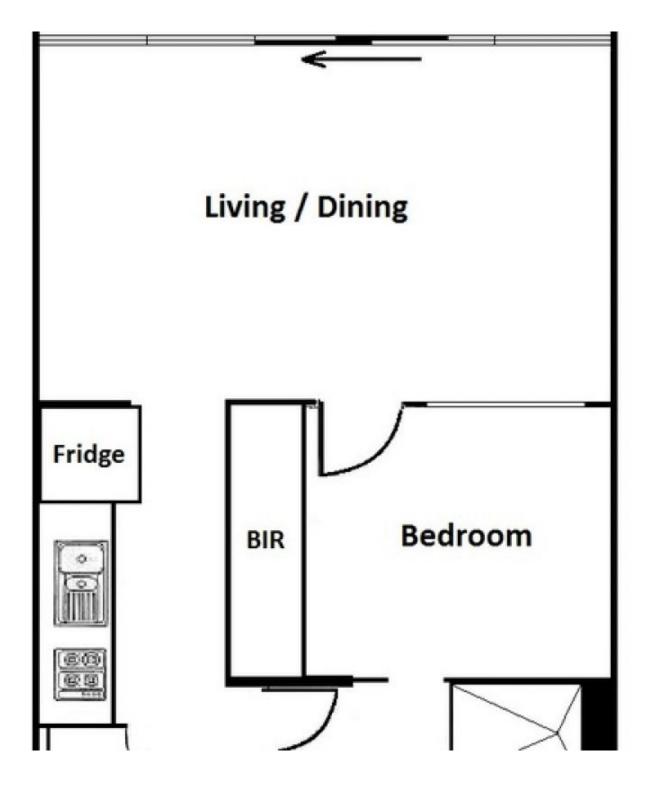

## 1602/25-33 Wills Street Melbourne VIC

This spacious one-bedroom apartment is a little gem. So conveniently located near Flagstaff Gardens, Melbourne Central, Queen Victoria Market, Cafes & RMIT University, this is the ideal place to enjoy an inner-city lifestyle with everything at your doorstep.

Property features:

- Large living area with floor to ceiling windows.
- Open plan modern kitchen
- Gas cook stove, stone bench top and oven
- Dishwasher, ample cupboard space.
- Natural lights and built in wardrobes to bedrooms
- Split system reverse cycle air con
- Super spacious bathroom with laundry