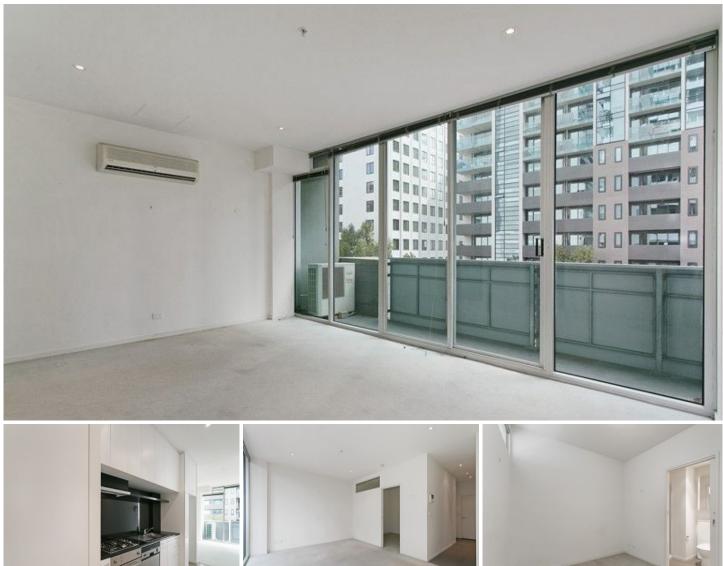

## 1602/25-33 Wills Street Melbourne VIC

This spacious one-bedroom apartment is a little gem. So conveniently located near Flagstaff Gardens, Melbourne Central, Queen Victoria Market, Cafes & RMIT University, this is the ideal place to enjoy an inner-city lifestyle with everything at your doorstep.

Property features:

- Large living area with floor to ceiling windows.
- Open plan modern kitchen
- Gas cook stove, stone bench top and oven
- Dishwasher, ample cupboard space.
- Natural lights and built in wardrobes to bedrooms
- Split system reverse cycle air con
- Super spacious bathroom with laundry