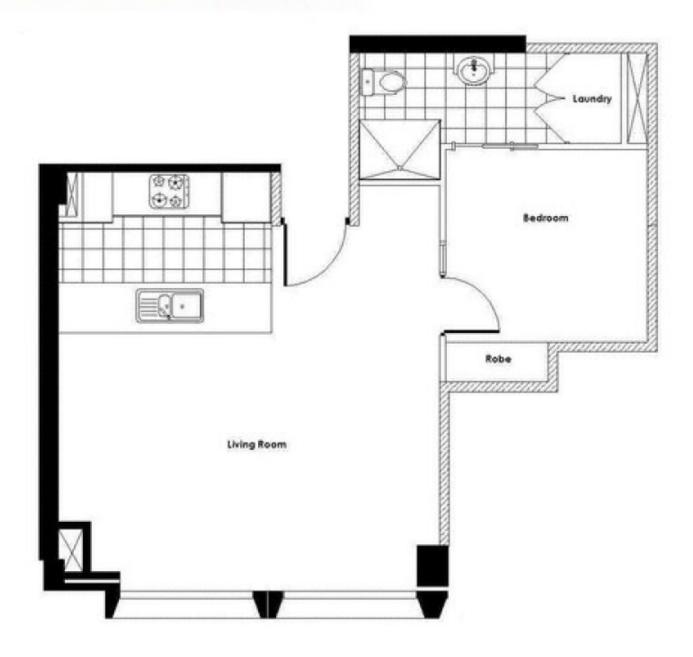

#### 1001/270 King Street Melbourne VIC

This spacious one-bedroom spacious apartment located on King Street is going to be up for grabs. It's located near Flagstaff Gardens, Melbourne Central, Queen Victoria Market, Cafes & restaurants. This is the ideal place to enjoy an inner-city lifestyle with everything at your doorstep.

#### Property features:

- Large living area with views to King Street with new carpets installed.
- Open plan kitchen with good cupboard space, good size benchtop
- Gas cook stove on stainless steel appliance
- Dishwasher,
- master room has built in robes and ensuite bathroom
- Video security intercom