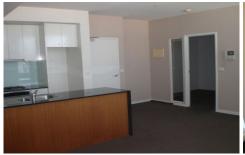

#### Property features:

- Large living area with views to King Street with new carpets installed.
- Open plan kitchen with good cupboard space, good size benchtop
- Gas cook stove on stainless steel appliance
- Dishwasher,
- master room has built in robes and ensuite bathroom
- Video security intercom