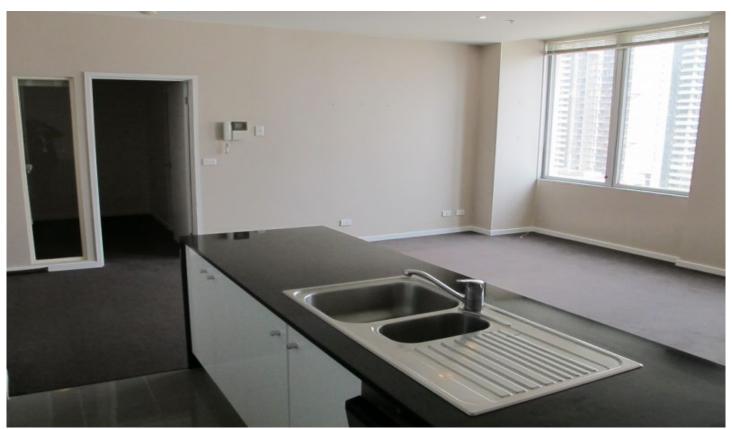

#### Property features:

- Large living area with views to King Street with new carpets installed.
- Open plan kitchen with good cupboard space, good size benchtop
- Gas cook stove on stainless steel appliance
- Dishwasher,
- master room has built in robes and ensuite bathroom
- Video security intercom