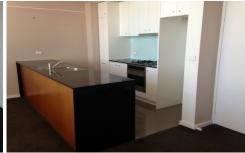

#### Property features:

- Large living area with views to King Street with new carpets installed.
- Open plan kitchen with good cupboard space, good size benchtop
- Gas cook stove on stainless steel appliance
- Dishwasher,
- master room has built in robes and ensuite bathroom
- Video security intercom