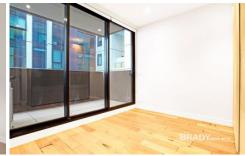

This 2 bedroom, 1 bathroom apartment with a flexible floorplan comprises:

Secure Entry, lift access
Separate living area
Kitchen with dishwasher, gas cooking, electric oven
2 bedrooms with built in robes
Central bathroom with large shower
Washing machine and Fridge supplied
Reverse cycle air con
Floorboards, carpet