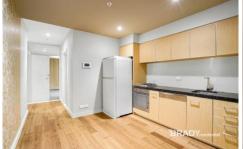

This 2 bedroom, 1 bathroom apartment with a flexible floorplan comprises:

Secure Entry, lift access
Separate living area
Kitchen with dishwasher, gas cooking, electric oven
2 bedrooms with built in robes
Central bathroom with large shower
Washing machine and Fridge supplied
Reverse cycle air con
Floorboards, carpet