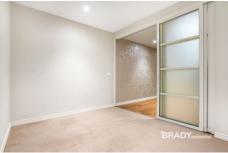

This 2 bedroom, 1 bathroom apartment with a flexible floorplan comprises:

Secure Entry, lift access
Separate living area
Kitchen with dishwasher, gas cooking, electric oven
2 bedrooms with built in robes
Central bathroom with large shower
Washing machine and Fridge supplied
Reverse cycle air con
Floorboards, carpet