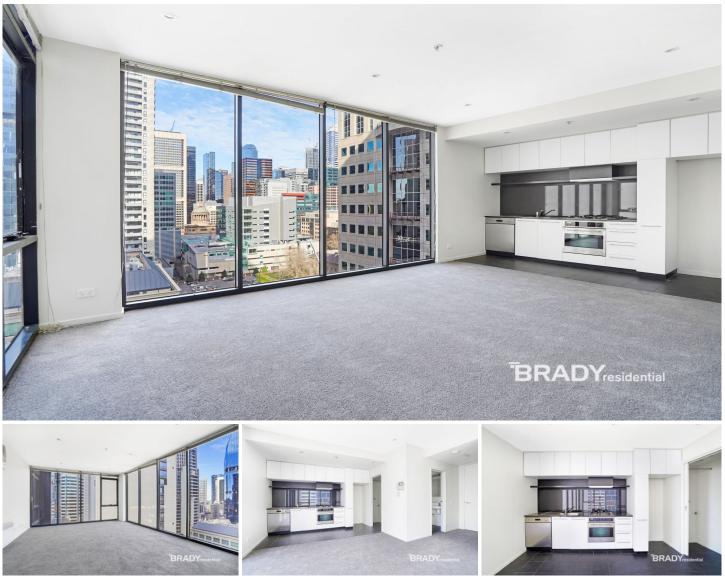

## 1702/22-40 Wills Street Melbourne VIC

This lovely one-bedroom abode is in immaculate condition throughout.

Its proximity to Flagstaff Gardens, Melbourne Central, Queen Victoria Market, Cafes & RMIT University is for you to enjoy an inner-city lifestyle.

Property features:

- Large living area with floor to ceiling windows.
- Open plan modern kitchen
- Gas cooking, stone bench top and oven
- Dishwasher, ample cupboard space.
- Natural light and built in wardrobes to bedrooms
- Super spacious bathroom with laundry
- Video security intercom