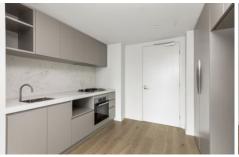

Situated in the absolute heart of the CBD, this apartment features;

- ? Stylish and sleek kitchen with Miele Appliances
- ? Spacious living dining area
- ? Two bedrooms with built in robes
- ? Two modern bathrooms with high-end finishes
- ? European laundry
- ? Heating and cooling (living area)
- ? Timber floors
- ? Security intercom access