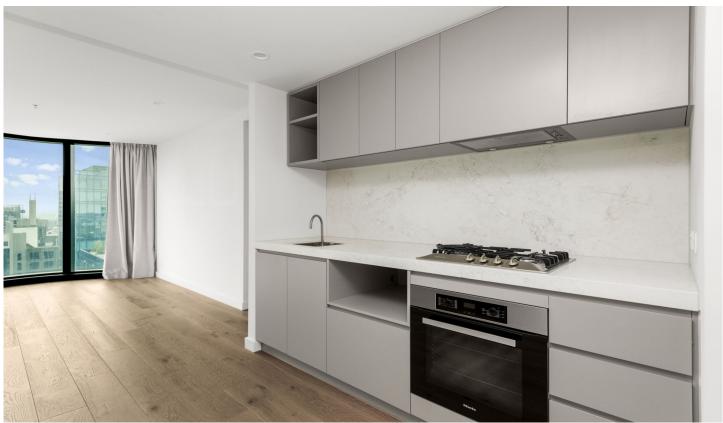

Situated in the absolute heart of the CBD, this apartment features;

- ? Stylish and sleek kitchen with Miele Appliances
- ? Spacious living dining area
- ? Two bedrooms with built in robes
- ? Two modern bathrooms with high-end finishes
- ? European laundry
- ? Heating and cooling (living area)
- ? Timber floors
- ? Security intercom access