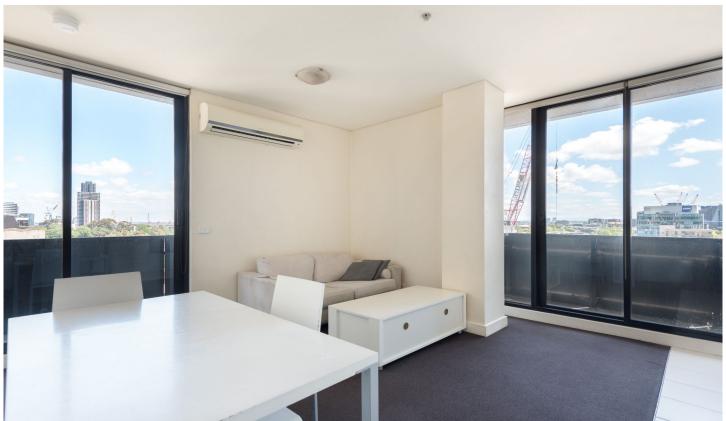

## 1205/455 Elizabeth Street Melbourne VIC

This furnished spacious apartment offers:

- Kitchen with gas cooktop, microwave and fridge
- Master bedroom with double bed and built in robe
- Panel heating in lounge
- Euro laundry with washer and dryer
- Open plan living and dining with balcony access from both lounge and kitchen area
- Gas included in the rent (Hot water & Gas cook top)
- Secure entry and intercom