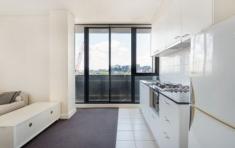

## 1205/455 Elizabeth Street Melbourne VIC

This furnished spacious apartment offers:

- Kitchen with gas cooktop, microwave and fridge
- Master bedroom with double bed and built in robe
- Panel heating in lounge
- Euro laundry with washer and dryer
- Open plan living and dining with balcony access from both lounge and kitchen area
- Gas included in the rent (Hot water & Gas cook top)
- Secure entry and intercom