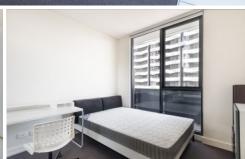

## 1205/455 Elizabeth Street Melbourne VIC

This furnished spacious apartment offers:

- Kitchen with gas cooktop, microwave and fridge
- Master bedroom with double bed and built in robe
- Panel heating in lounge
- Euro laundry with washer and dryer
- Open plan living and dining with balcony access from both lounge and kitchen area
- Gas included in the rent (Hot water & Gas cook top)
- Secure entry and intercom