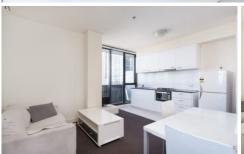

## 1205/455 Elizabeth Street Melbourne VIC

This furnished spacious apartment offers:

- Kitchen with gas cooktop, microwave and fridge
- Master bedroom with double bed and built in robe
- Panel heating in lounge
- Euro laundry with washer and dryer
- Open plan living and dining with balcony access from both lounge and kitchen area
- Gas included in the rent (Hot water & Gas cook top)
- Secure entry and intercom