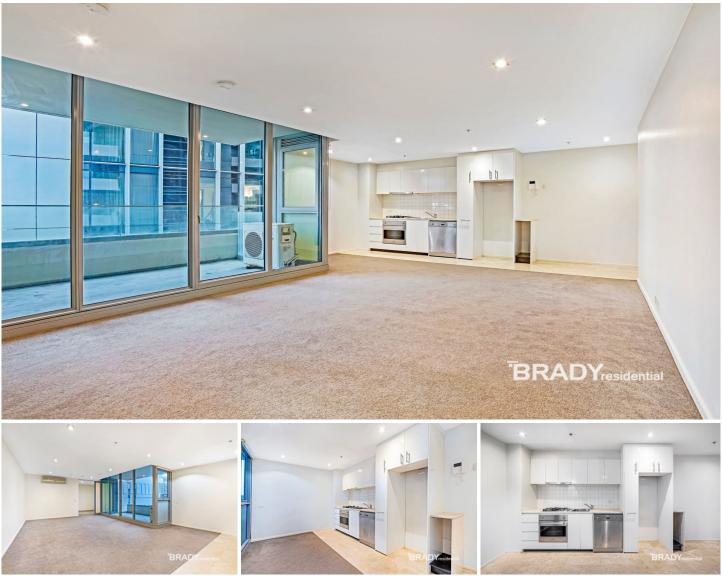

## 1806/8 Downie Street Melbourne VIC

This beautiful one-bedroom apartment at Eifel building is conveniently situated close to Southern Cross Station, tram stops, the Yarra river, Crown Casino, and other amenities. It offers a desirable and city living.

#### Features include;

- ? Entrance foyer
- ? Open plan kitchen with dishwasher
- ? Spacious lounge and dining
- ? Double bedroom with built in robes
- ? Bathroom
- ? European laundry
- ? Large balcony
- ? Split system heating and cooling
- ? Security intercom access