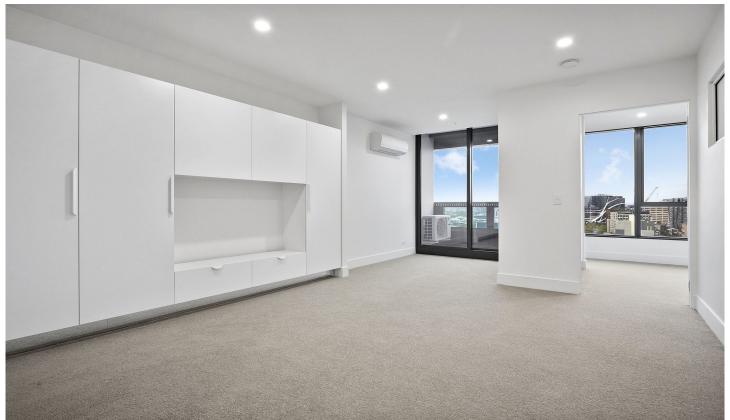

## Apartment features;

- Amazing city views from the apartment
- Miele S/S appliances
- Caesar stone bench tops
- Split system heating/cooling
- Double glazed windows
- NBN ready
- Balcony
- Natural tones
- Sparkling bathrooms with quality finishes and fittings