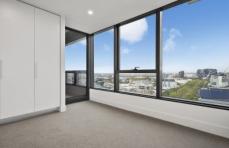

## Apartment features;

- Amazing city views from the apartment
- Miele S/S appliances
- Caesar stone bench tops
- Split system heating/cooling
- Double glazed windows
- NBN ready
- Balcony
- Natural tones
- Sparkling bathrooms with quality finishes and fittings