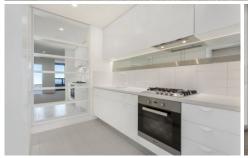

## Apartment features;

- Amazing city views from the apartment
- Miele S/S appliances
- Caesar stone bench tops
- Split system heating/cooling
- Double glazed windows
- NBN ready
- Balcony
- Natural tones
- Sparkling bathrooms with quality finishes and fittings