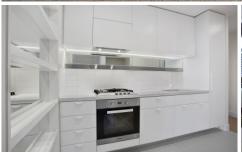

## Apartment features;

- -Amazing city views from the apartment
- -Miele S/S appliances
- -Caesar stone bench tops
- -Split system heating/cooling
- -Double glazed windows
- -NBN ready
- -Balcony
- -Natural tones
- -Sparkling bathrooms with quality finishes and fittings