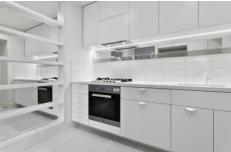

## Apartment features;

- Amazing city views from the apartment
- Miele S/S appliances
- Caesar stone bench tops
- Split system heating/cooling
- Double glazed windows
- NBN ready
- Balcony
- Natural tones